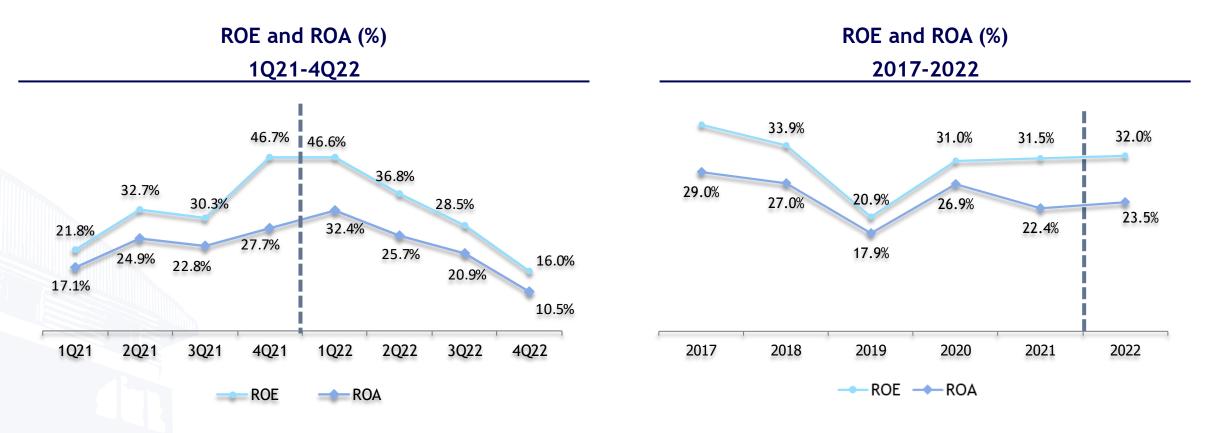

### Sales Revenue by Geography : 2017-2022



#### **Operational Statistics (Cont'd)**

#### GPM, EBITDA Margin and NPM (%) 1Q21-4Q22

#### Gross Profit, EBITDA and Net Profit (MB) 1Q21-4Q22





#### **Operational Statistics (Cont'd)**

#### GPM, EBITDA Margin and NPM (%) 2017-2022

#### Gross Profit, EBITDA and Net Profit (MB) 2017-2022





Gross Profit EBITDA Net Profit

#### **Operational Statistics (Cont'd)**

## IBD\* to Equity Ratio, IBD\* to EBITDA Ratio (times) 1Q21-4Q22



#### Financial Cost (million baht), Interest Coverage Ratio (times) 1Q21-4Q22



#### **Operational Statistics (Cont'd)**

## IBD\* to Equity Ratio, IBD\* to EBITDA Ratio (times) 2017-2022



#### Financial Cost (million baht), Interest Coverage Ratio (times) 2017-2022



**Operational Statistics (Cont'd)** 





SAHAMITR PRESSURE CONTAINER PLC.

III. Financial Highlights : Dividend

#### **Dividend Payment History**



|                         | 2017              | 2018              | 2019              | 2020        | 2021              | 2022      |
|-------------------------|-------------------|-------------------|-------------------|-------------|-------------------|-----------|
| FS publication day      | 14/2/2018         | 12/2/2019         | 21/2/2020         | 15/2/2021   | 14/2/2022         | 14/2/2023 |
| Price per share         | 13.40             | 12.10             | 5.65              | 11.70       | 12.60             | 12.90     |
| Dividend per share      | 0.60              | 0.63              | 0.42              | 0.80        | 0.82              | 1.00      |
| Earning Per Sha