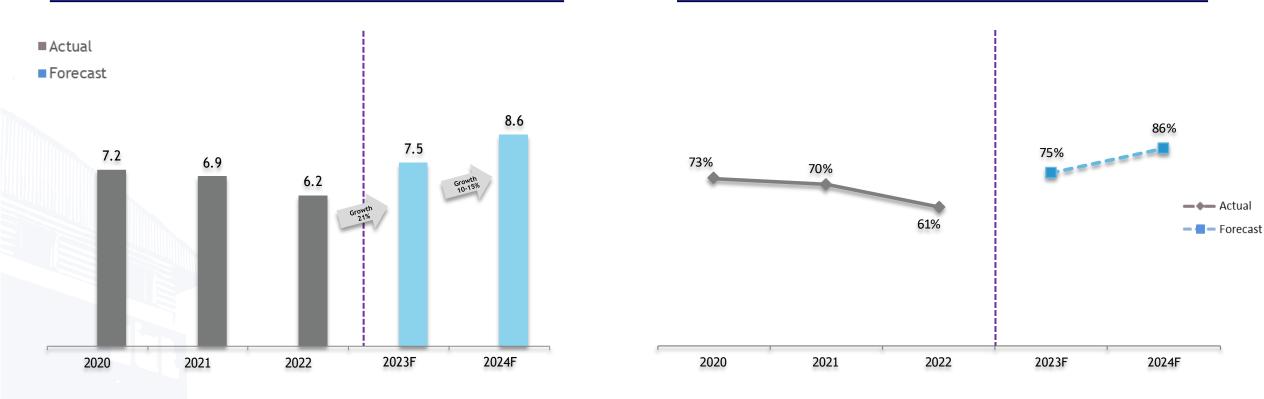

#### 2023 Target and Future Growth Strategy

**Projected Utilization (%)** 

| Capacity<br>(million cylinder) | 2020 | 2021 | 2022 | 2023F | 2024F |
|--------------------------------|------|------|------|-------|-------|
| Per Year                       | 10.0 | 10.0 | 10.0 | 10.0  | 10.0  |
| Per Quarter                    | 2.5  | 2.5  | 2.5  | 2.5   | 2.5   |