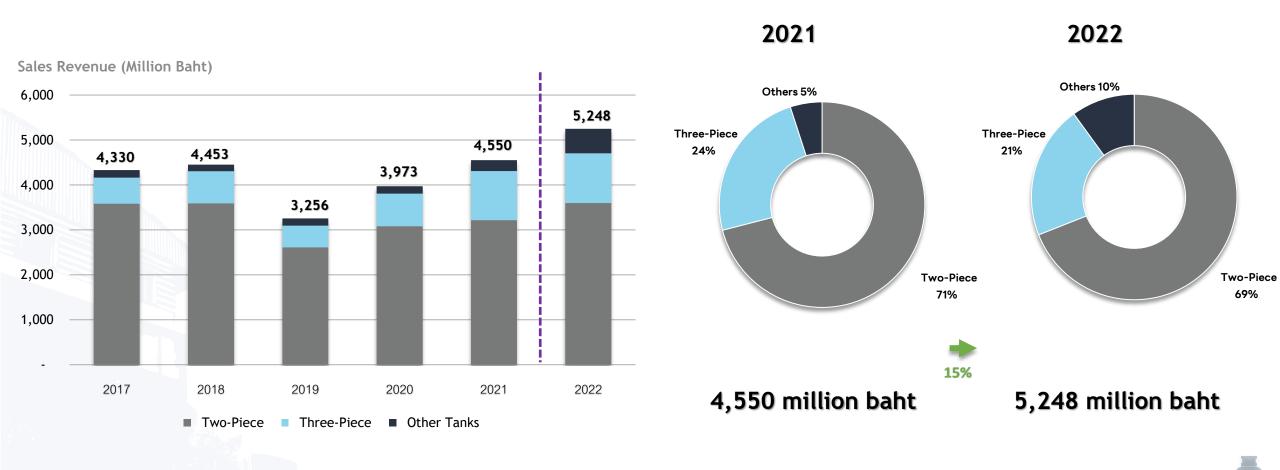

tion Rate

#### **Operational Statistics**

#### Utilization Rate (%) 1Q21-4Q22



| Capacity<br>(Million Cylinders) | 1Q21 | 2Q21 | 3Q21 | 4Q21 | 1Q22 | 2Q22 | 3Q22 | 4Q22 |
|---------------------------------|------|------|------|------|------|------|------|------|
| Per Year                        | 10.0 | 10.0 | 10.0 | 10.0 | 10.0 | 10.0 | 10.0 | 10.0 |
| Per/Quarter                     | 2.5  | 2.5  | 2.5  | 2.5  | 2.5  | 2.5  | 2.5  | 2.5  |

SAHAMITR PRESSURE CONTAINER PLC.

III. Financial Highlights : Utilization Rate

#### **Operational Statistics**

#### Utilization Rate (%) 2017-2022



#### **Operational Statistics (Cont'd)**

#### Sales Revenue by Product Category : 1Q21-4Q22



4Q21

#### **Operational Statistics (Cont'd)**

#### Sales Revenue by Product Category : 2017-2022



#### **Operational Statistics (Cont'd)**

#### Sales Revenue by Geography: 1Q21-4Q22



#### **Operational Statistics (Cont'd)**

#### Sales Revenue by Geography : 2017-2022



#### **Operational Statistics (Cont'd)**

#### GPM, EBITDA Margin and NPM (%) 1Q21-4Q22

#### Gross Profit, EBITDA and Net Profit (MB) 1Q21-4Q22





#### **Operational Statistics (Cont'd)**

#### GPM, EBITDA Margin and NPM (%) 2017-2022

#### Gross Profit, EBITDA and Net Profit (MB) 2017-2022





Gross Profit EBITDA Net Profit

#### **Operational Statistics (Cont'd)**

## IBD\* to Equity Ratio, IBD\* to EBITDA Ratio (times) 1Q21-4Q22



#### Financial Cost (million baht), Interest Coverage Ratio (times) 1Q21-4Q22



#### **Operational Statistics (Cont'd)**

## IBD\* to Equity Ratio, IBD\* to EBITDA Ratio (times)