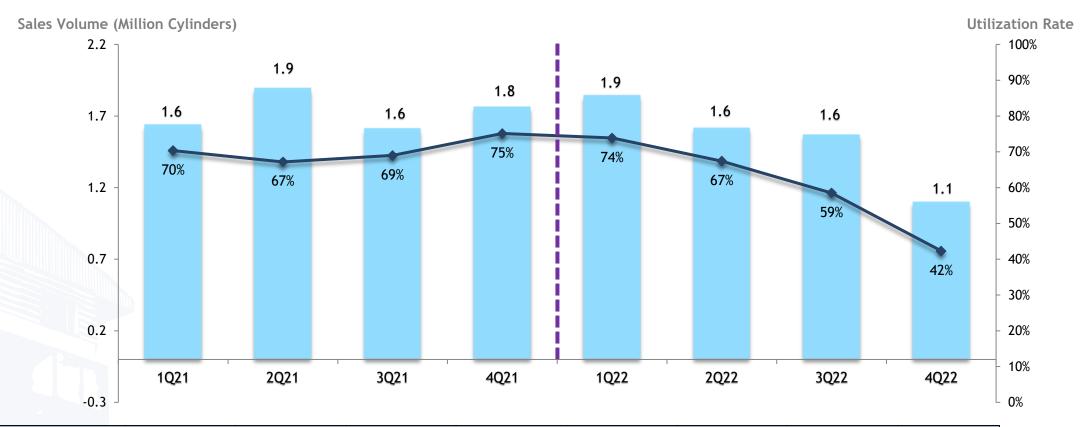

Source: WHO, Global Health Observatory (2022)

III. Financial Highlights : Utilization Rate

#### **Operational Statistics**

#### Utilization Rate (%) 1Q21-4Q22

| Capacity<br>(Million Cylinders) | 1Q21 | 2Q21 | 3Q21 | 4Q21 | 1Q22 | 2Q22 | 3Q22 | 4Q22 |
|---------------------------------|------|------|------|------|------|------|------|------|
| Per Year                        | 10.0 | 10.0 | 10.0 | 10.0 | 10.0 | 10.0 | 10.0 | 10.0 |
| Per/Quarter                     | 2.5  | 2.5  | 2.5  | 2.5  | 2.5  | 2.5  | 2.5  | 2.5  |