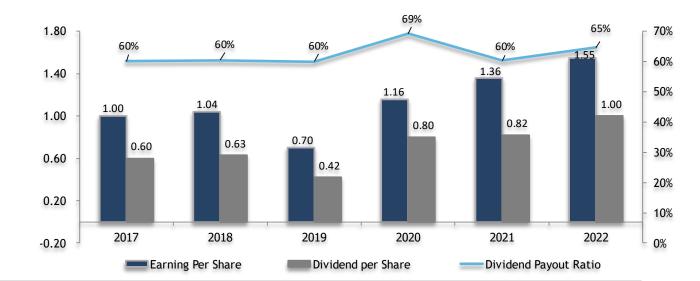

#### **Dividend Payment History**

|                         | 2017              | 2018              | 2019              | 2020        | 2021              | 2022      |
|-------------------------|-------------------|-------------------|-------------------|-------------|-------------------|-----------|
| FS publication day      | 14/2/2018         | 12/2/2019         | 21/2/2020         | 15/2/2021   | 14/2/2022         | 14/2/2023 |
| Price per share         | 13.40             | 12.10             | 5.65              | 11.70       | 12.60             | 12.90     |
| Dividend per share      | 0.60              | 0.63              | 0.42              | 0.80        | 0.82              | 1.00      |
| Earning Per Share       | 1.00              | 1.05              | 0.70              | 1.16        | 1.36              | 1.55      |
| vividend Yield per year | 4.5%              | 5.2%              | 7.4%              | 6.8%        | 6.5%              | 7.8%      |
| Dividend Amount (MB)    | 319.18            | 337.37            | 224.91            | 428.41      | 439.12            | 535.51    |
| Dividend Payout Ratio   | <mark>60</mark> % | <mark>60</mark> % | <mark>60</mark> % | <b>69</b> % | <mark>60</mark> % | 65%       |

Remarks: \*The company has a dividend payout policy to shareholders at not less than 60% of the net profit. \*The Company began paying Dividend since 2014

Waiting for AGM approval 31 Mar 2023 H1/22 = 0.60 H2/22 = 0.40