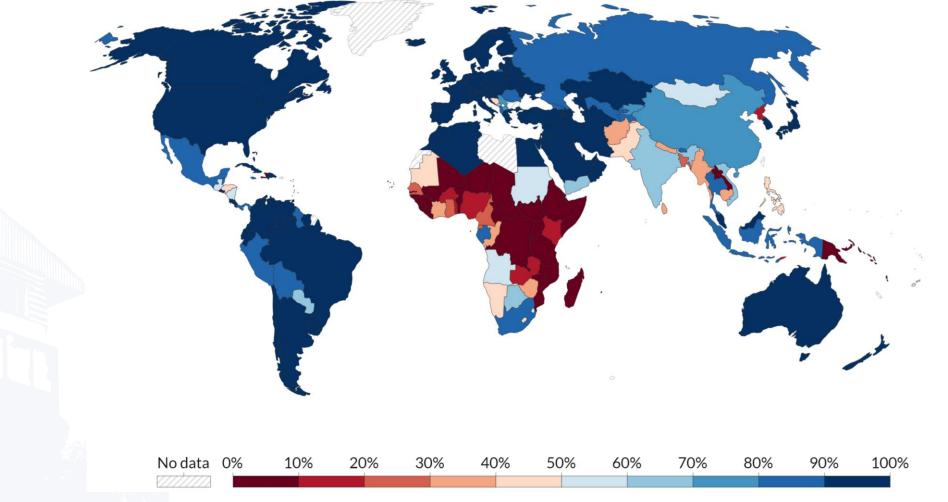

## % of Population with Access to Clean Cooking Fuels

Access to clean fuels or technologies such as clean cookstoves reduce exposure to indoor air pollutants, a leading cause of death in low-income households.

Source: WHO, Global Health Observatory (2022)

III. Financial Highlights : Utilization Rate