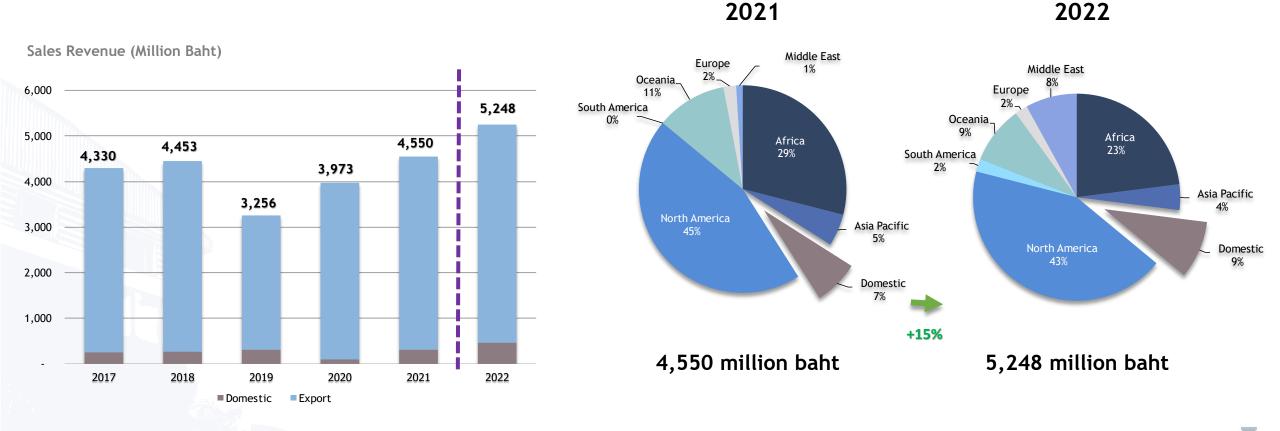

--------------------------------|------|------|------|------|------|------|------|------|
| Per Year                        | 10.0 | 10.0 | 10.0 | 10.0 | 10.0 | 10.0 | 10.0 | 10.0 |
| Per/Quarter                     | 2.5  | 2.5  | 2.5  | 2.5  | 2.5  | 2.5  | 2.5  | 2.5  |

SAHAMITR PRESSURE CONTAINER PLC.

III. Financial Highlights : Utilization Rate

#### **Operational Statistics**

#### Utilization Rate (%) 2017-2022



#### **Operational Statistics (Cont'd)**

#### Sales Revenue by Product Category : 1Q21-4Q22



4Q21

#### **Operational Statistics (Cont'd)**

#### Sales Revenue by Product Category : 2017-2022



#### **Operational Statistics (Cont'd)**

#### Sales Revenue by Geography: 1Q21-4Q22



#### **Operational Statistics (Cont'd)**

#### Sales Revenue by Geography : 2017-2022



#### **Operational Statistics (Cont'd)**

#### GPM, EBITDA Margin and NPM (%) 1Q21-4Q22

#### Gross Profit, EBITDA and Net Profit (MB) 1Q21-4Q22





#### **Operational Statistics (Cont'd)**

#### GPM, EBITDA Margin and NPM (%) 2017-2022

#### Gross Profit, EBITDA and Net Profit (MB) 2017-2022





Gross Profit EBITDA Net Profit

#### **Operational Statistics (Cont'd)**

## IBD\* to Equity Ratio, IBD\* to EBITDA Ratio (times) 1Q21-4Q22



#### Financial Cost (million baht), Interest Coverage Ratio (times) 1Q21-4Q22



#### **Operational Statistics (Cont'd)**

## IBD\* to Equity Ratio, IBD\* to EBITDA Ratio (times) 2017-2022



#### Financial Cost (million baht), Interest Coverage Ratio (times) 2017-2022



**Operational Statistics (Cont'd)** 





SAHAMITR PRESSURE CONTAINER PLC.

III. F