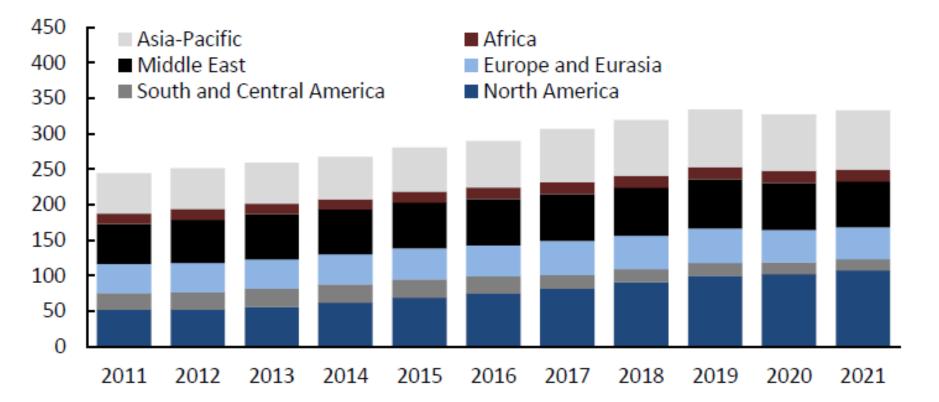

## LPG Production 2021

#### **LPG Production by Region**

mn t

Source: Statistical review of global LPG 2022