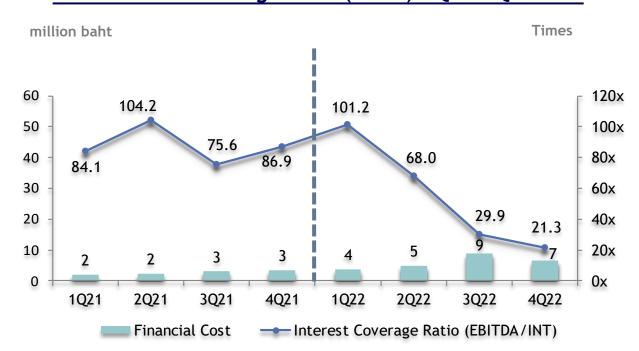

Q21

#### **Operational Statistics (Cont'd)**

#### Sales Revenue by Product Category : 2017-2022



#### **Operational Statistics (Cont'd)**

#### Sales Revenue by Geography: 1Q21-4Q22



#### **Operational Statistics (Cont'd)**

#### Sales Revenue by Geography : 2017-2022



#### **Operational Statistics (Cont'd)**

#### GPM, EBITDA Margin and NPM (%) 1Q21-4Q22

#### Gross Profit, EBITDA and Net Profit (MB) 1Q21-4Q22





#### **Operational Statistics (Cont'd)**

#### GPM, EBITDA Margin and NPM (%) 2017-2022

#### Gross Profit, EBITDA and Net Profit (MB) 2017-2022





Gross Profit EBITDA Net Profit

#### **Operational Statistics (Cont'd)**

## IBD\* to Equity Ratio, IBD\* to EBITDA Ratio (times) 1Q21-4Q22



#### Financial Cost (million baht), Interest Coverage Ratio (times) 1Q21-4Q22



#### **Operational Statistics (Cont'd)**

## IBD\* to Equity Ratio, IBD\* to EBITDA Ratio (times) 2017-2022



#### Financial Cost (million baht), Interest Coverage Ratio (times) 2017-2022



**Operational Statistics (Cont'd)** 





SAHAMITR PRESSURE CONTAINER PLC.

III. Financial Highlights : Dividend

#### **Dividend Payment History**



|                         | 2017              | 2018              | 2019              | 2020        | 2021              | 2022      |
|-------------------------|-------------------|-------------------|-------------------|-------------|-------------------|-----------|
| FS publication day      | 14/2/2018         | 12/2/2019         | 21/2/2020         | 15/2/2021   | 14/2/2022         | 14/2/2023 |
| Price per share         | 13.40             | 12.10