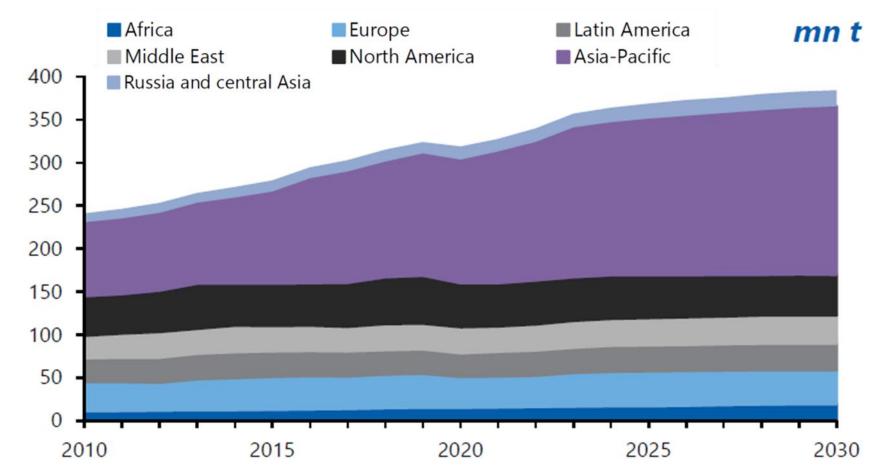

## Predicted Global LPG Consumption by Region 2010-2030

• Predicted global LPG consumption is gradual growth annually, there are opportunities for SMPC to grow in short to intermediate term.

• Thermal efficiency of LPG and transportation flexibility make LPG an excellent cooking fuel, especially in Asia where the use of the wok demands a high heating value flame.