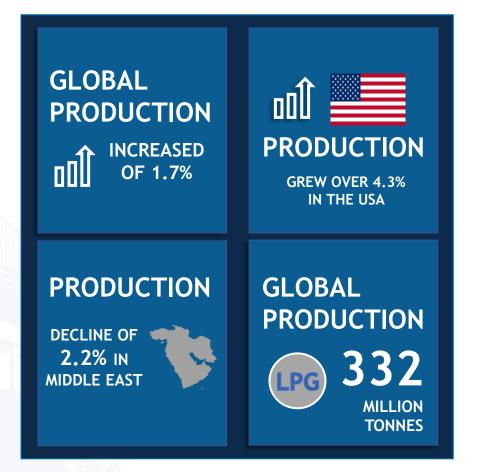

## LPG Production 2021

#### **LPG Production by Region**

mn t

Source: Statistical review of global LPG 2022