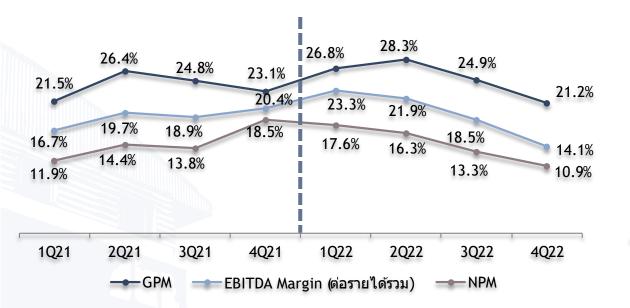

0.0 | 10.0 | 10.0 | 10.0 | 10.0 |
| Per/Quarter                     | 2.5  | 2.5  | 2.5  | 2.5  | 2.5  | 2.5  | 2.5  | 2.5  |

SAHAMITR PRESSURE CONTAINER PLC.

III. Financial Highlights : Utilization Rate

#### **Operational Statistics**

#### Utilization Rate (%) 2017-2022



#### **Operational Statistics (Cont'd)**

#### Sales Revenue by Product Category : 1Q21-4Q22



4Q21

#### **Operational Statistics (Cont'd)**

#### Sales Revenue by Product Category : 2017-2022



#### **Operational Statistics (Cont'd)**

#### Sales Revenue by Geography: 1Q21-4Q22



#### **Operational Statistics (Cont'd)**

#### Sales Revenue by Geography : 2017-2022



#### **Operational Statistics (Cont'd)**

#### GPM, EBITDA Margin and NPM (%) 1Q21-4Q22

#### Gross Profit, EBITDA and Net Profit (MB) 1Q21-4Q22





#### **Operational Statistics (Cont'd)**

#### GPM, EBITDA Margin and NPM (%) 2017-2022

#### Gross Profit, EBITDA and Net Profit (MB) 2017-2022





Gross Profit EBITDA Net Profit

#### **Operational Statistics (Cont'd)**

## IBD\* to Equity Ratio, IBD\* to EBITDA Ratio (times) 1Q21-4Q22



#### Financial Cost (million baht), Interest Coverage Ratio (times) 1Q21-4Q22



#### **Operational Statistics (Cont'd)**

## IBD\* to Equity Ratio, IBD\* to EBITDA Ratio (times) 2017-2022



#### Financial Cost (million baht), Interest Coverage Ratio (times) 2017-2022



**Operational Statistics (Cont'd)** 





SAHAMITR PRESSURE CONTAINER PLC.

III. Financial Highlights : Dividend

#### **Dividend Payment History**



|                         | 2017              | 2018              | 2019