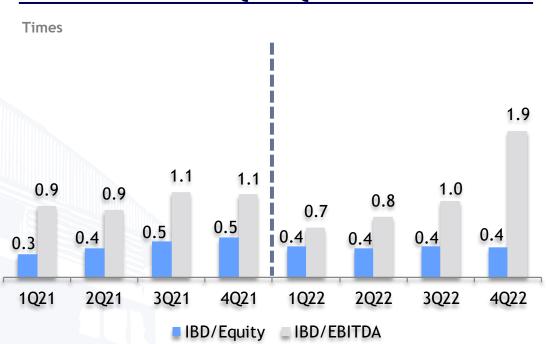

al Statistics (Cont'd)**

#### Sales Revenue by Product Category : 1Q21-4Q22



4Q21

#### **Operational Statistics (Cont'd)**

#### Sales Revenue by Product Category : 2017-2022



#### **Operational Statistics (Cont'd)**

#### Sales Revenue by Geography: 1Q21-4Q22



#### **Operational Statistics (Cont'd)**

#### Sales Revenue by Geography : 2017-2022



#### **Operational Statistics (Cont'd)**

#### GPM, EBITDA Margin and NPM (%) 1Q21-4Q22

#### Gross Profit, EBITDA and Net Profit (MB) 1Q21-4Q22





#### **Operational Statistics (Cont'd)**

#### GPM, EBITDA Margin and NPM (%) 2017-2022

#### Gross Profit, EBITDA and Net Profit (MB) 2017-2022





Gross Profit EBITDA Net Profit

#### **Operational Statistics (Cont'd)**

## IBD\* to Equity Ratio, IBD\* to EBITDA Ratio (times) 1Q21-4Q22



#### Financial Cost (million baht), Interest Coverage Ratio (times) 1Q21-4Q22



#### **Operational Statistics (Cont'd)**

## IBD\* to Equity Ratio, IBD\* to EBITDA Ratio (times) 2017-2022



#### Financial Cost (million baht), Interest Coverage Ratio (times) 2017-2022



**Operational Statistics (Cont'd)** 





SAHAMITR PRESSURE CONTAINER PLC.

III. Financial Highlights : Dividend

#### **Dividend Payment History**



|                         | 2017              | 2018              | 2019              | 2020        | 2021              | 2022      |
|-------------------------|-------------------|-------------------|-------------------|-------------|-------------------|-----------|
| FS publication day      | 14/2/2018         | 12/2/2019         | 21/2/2020         | 15/2/2021   | 14/2