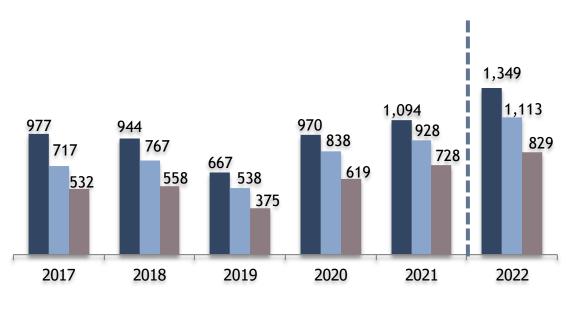

#### Gross Profit, EBITDA and Net Profit (MB) 2017-2022

Gross Profit EBITDA Net Profit