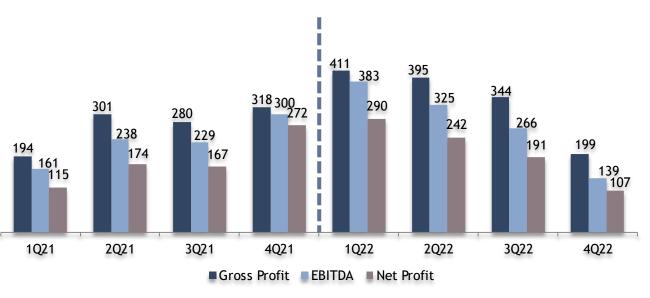

0 | 10.0 | 10.0 | 10.0 | 10.0 |
| Per/Quarter                     | 2.5  | 2.5  | 2.5  | 2.5  | 2.5  | 2.5  | 2.5  | 2.5  |

SAHAMITR PRESSURE CONTAINER PLC.

III. Financial Highlights : Utilization Rate

#### **Operational Statistics**

#### Utilization Rate (%) 2017-2022



#### **Operational Statistics (Cont'd)**

#### Sales Revenue by Product Category : 1Q21-4Q22



4Q21

#### **Operational Statistics (Cont'd)**

#### Sales Revenue by Product Category : 2017-2022



#### **Operational Statistics (Cont'd)**

#### Sales Revenue by Geography: 1Q21-4Q22



#### **Operational Statistics (Cont'd)**

#### Sales Revenue by Geography : 2017-2022



#### **Operational Statistics (Cont'd)**

#### GPM, EBITDA Margin and NPM (%) 1Q21-4Q22

#### Gross Profit, EBITDA and Net Profit (MB) 1Q21-4Q22





#### **Operational Statistics (Cont'd)**

#### GPM, EBITDA Margin and NPM (%) 2017-2022

#### Gross Profit, EBITDA and Net Profit (MB) 2017-2022





Gross Profit EBITDA Net Profit

#### **Operational Statistics (Cont'd)**

## IBD\* to Equity Ratio, IBD\* to EBITDA Ratio (times) 1Q21-4Q22



#### Financial Cost (million baht), Interest Coverage Ratio (times) 1Q21-4Q22



#### **Operational Statistics (Cont'd)**

## IBD\* to Equity Ratio, IBD\* to EBITDA Ratio (times) 2017-2022



#### Financial Cost (million baht), Interest Coverage Ratio (times) 2017-2022



**Operational Statistics (Cont'd)** 





SAHAMITR PRESSURE CONTAINER PLC.

III. Financial Highlights : Dividend

#### **Dividend Payment History**



|                         | 2017              | 2018              | 2019