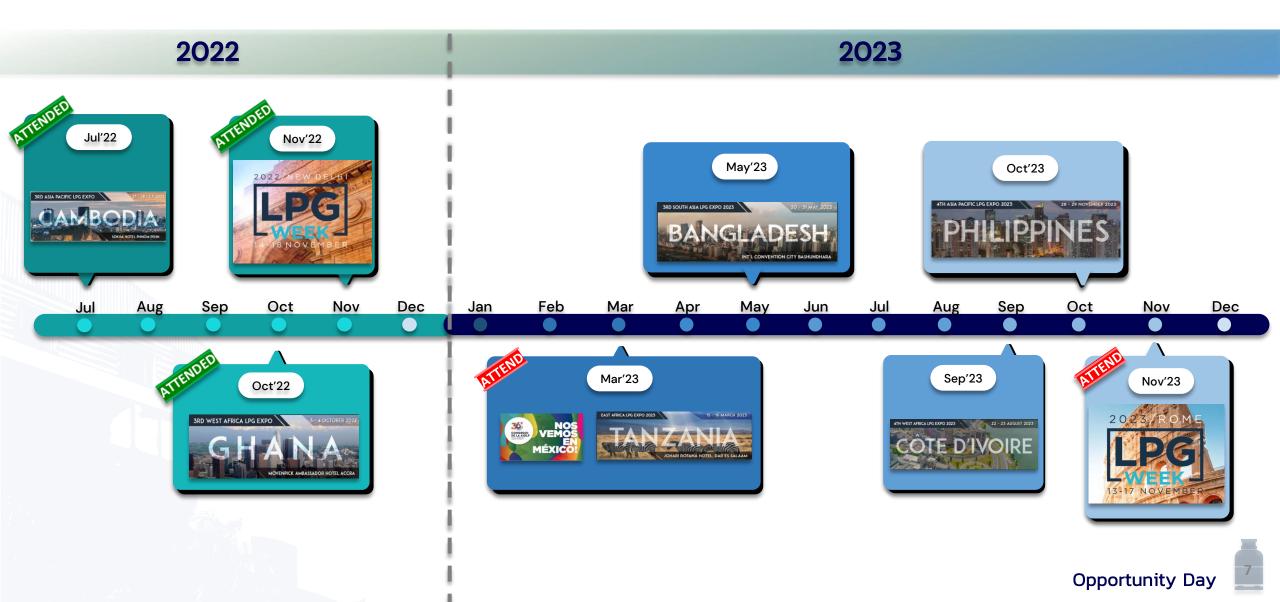

reduce the smell of painting. The budget is approximately 3.7MB. The project completed in Q3 2022.

(The budget is approximately 6 MB)

## **SMPC Continuous Improvements**

Thanks for the feedback from our customers, we will continue to improve in these key areas...

### Product

- Continue to Deliver Excellent Products that Help Our Customers' Business
- Invest in High Efficiency Machines & Improve Our Manufacturing Process

## Delivery

- Work with Our Customers and Our Supply Chain to Address Demand & Delivery Timing
- Speed Up Production Process to Serve Our Customers in Need

## Communication

- Update Status between Teams and Customers
- Providing Information to Customers when Needed
- Work with Customers to Improve our Products & Services

## 2022 - 2023 International Exhibitions



## Wide Ranges of Product Coverage

Household LPG Cylinder 0.45 - 300 kg. (Water Capacity 0.9 - 1,000 lt.)

Automotive LPG Cylinder





## About the Industry

#### Production



#### Consumption



## LPG Production 2021

#### **LPG Production by Region**

mn t







Source: Statistical review of global LPG 2022

## LPG Consumption 2021



#### LPG Consumption by Region



Source: Statistical review of global LPG 2022

mn t

## Household LPG Consumption by Region

Global increase (2020-2021) 9.23%, regional growth in all regions except North America



**2021 Domestic Consumption by Continents** 

## Predicted Global LPG Consumption by Region 2010-2030



• Predicted global LPG consumption is gradual growth annually, there are opportunities for SMPC to grow in short to intermediate ter