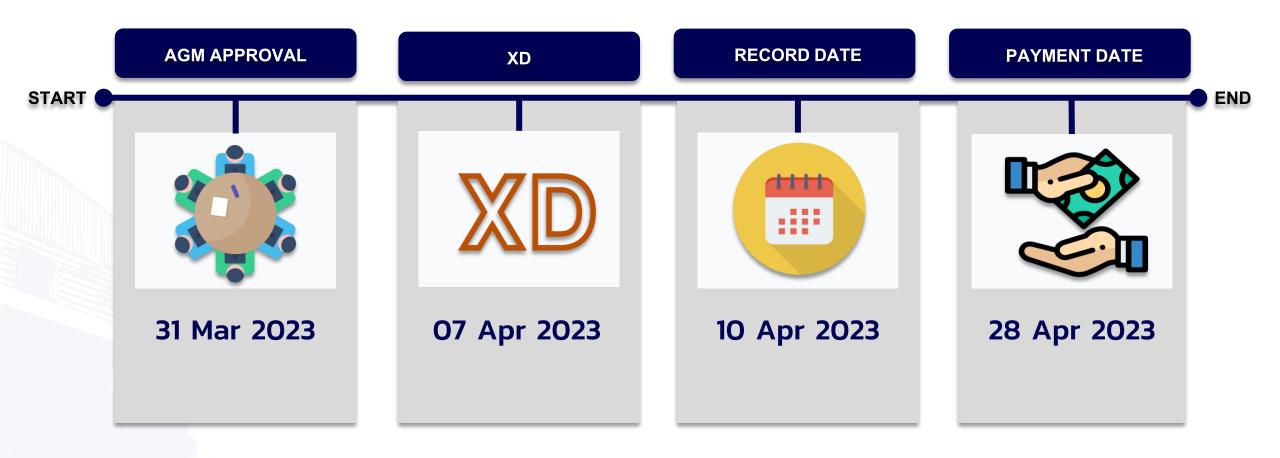

#### **DIVIDEND PAYMENT TIMEFRAME**

IV. Business Outlook

Remarks: \*The company has a dividend payout policy to shareholders at not less than 60% of the net profit. \*The Company began paying Dividend since 2014

Waiting for AGM approval 31 Mar 2023 H1/22 = 0.60 H2/22 = 0.40