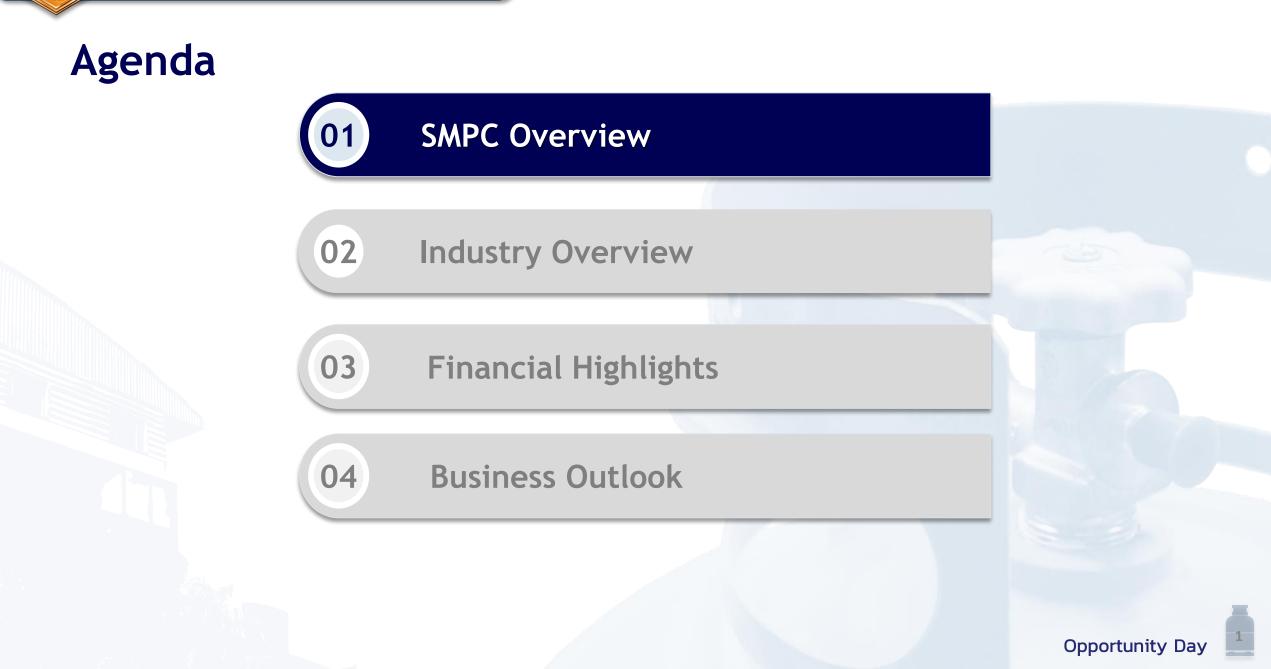

## Wide Ranges of Product Coverage

Household LPG Cylinder 0.45 - 300 kg. (Water Capacity 0.9 - 1,000 lt.)

Automotive LPG Cylinder