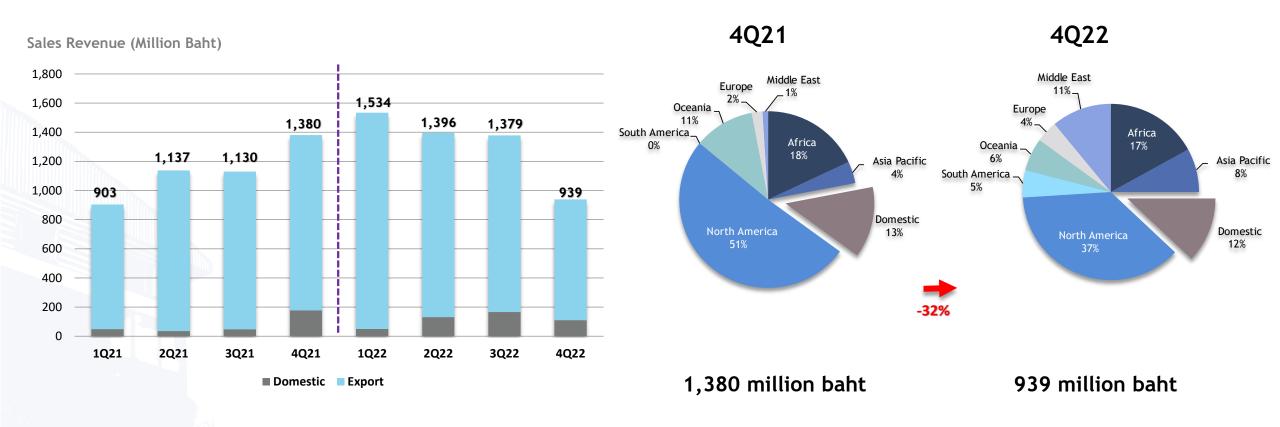

acity<br>(Million Cylinders) | 1Q21 | 2Q21 | 3Q21 | 4Q21 | 1Q22 | 2Q22 | 3Q22 | 4Q22 |
|---------------------------------|------|------|------|------|------|------|------|------|
| Per Year                        | 10.0 | 10.0 | 10.0 | 10.0 | 10.0 | 10.0 | 10.0 | 10.0 |
| Per/Quarter                     | 2.5  | 2.5  | 2.5  | 2.5  | 2.5  | 2.5  | 2.5  | 2.5  |

SAHAMITR PRESSURE CONTAINER PLC.

III. Financial Highlights : Utilization Rate

#### **Operational Statistics**

#### Utilization Rate (%) 2017-2022



#### **Operational Statistics (Cont'd)**

#### Sales Revenue by Product Category : 1Q21-4Q22



4Q21

#### **Operational Statistics (Cont'd)**

#### Sales Revenue by Product Category : 2017-2022



#### **Operational Statistics (Cont'd)**

#### Sales Revenue by Geography: 1Q21-4Q22



#### **Operational Statistics (Cont'd)**

#### Sales Revenue by Geography : 2017-2022



#### **Operational Statistics (Cont'd)**

#### GPM, EBITDA Margin and NPM (%) 1Q21-4Q22

#### Gross Profit, EBITDA and Net Profit (MB) 1Q21-4Q22





#### **Operational Statistics (Cont'd)**

#### GPM, EBITDA Margin and NPM (%) 2017-2022

#### Gross Profit, EBITDA and Net Profit (MB) 2017-2022





Gross Profit EBITDA Net Profit

#### **Operational Statistics (Cont'd)**

## IBD\* to Equity Ratio, IBD\* to EBITDA Ratio (times) 1Q21-4Q22



#### Financial Cost (million baht), Interest Coverage Ratio (times) 1Q21-4Q22



#### **Operational Statistics (Cont'd)**

## IBD\* to Equity Ratio, IBD\* to EBITDA Ratio (times) 2017-2022



#### Financial Cost (million baht), Interest Coverage Ratio (times) 2017-2