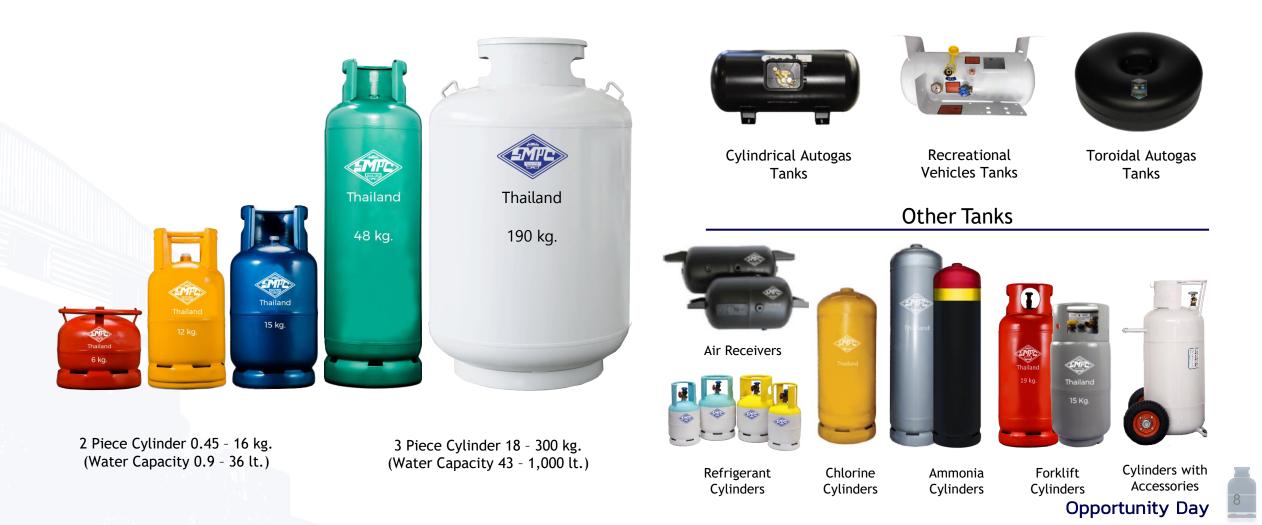

## Wide Ranges of Product Coverage

Household LPG Cylinder 0.45 - 300 kg. (Water Capacity 0.9 - 1,000 lt.)

Automotive LPG Cylinder