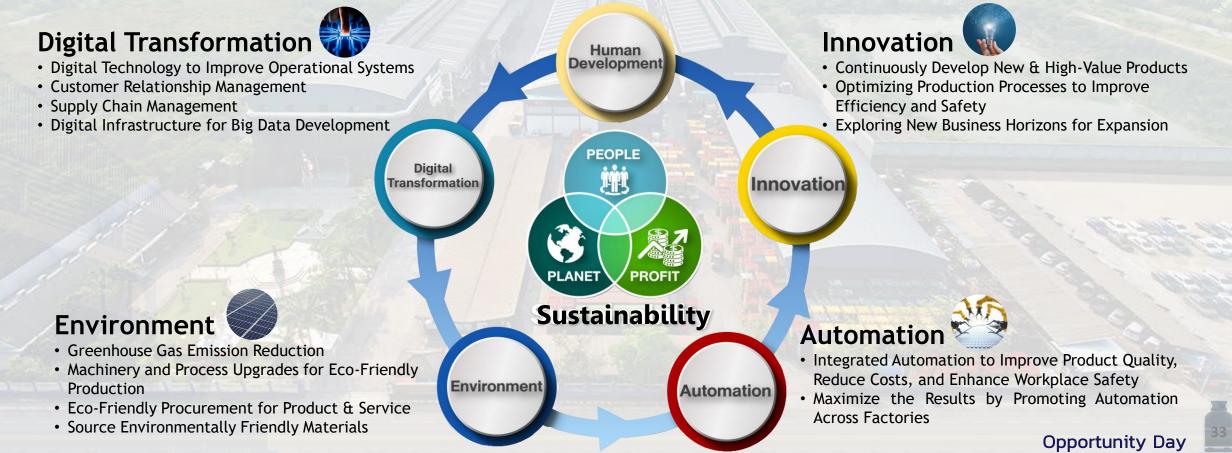

#### IV. Business Outlook 5-Megatrends: Innovation Development Strategy Toward Future Sustainability

#### Human Development

- Enhance Employee's Skill Set
- Foster Knowledge Sharing and Collaboration
- Promote Business Innovation Development for Social & Environmental Challenges
- Career Development and Succession Planning
- Human Rights Due Diligence (HRDD)