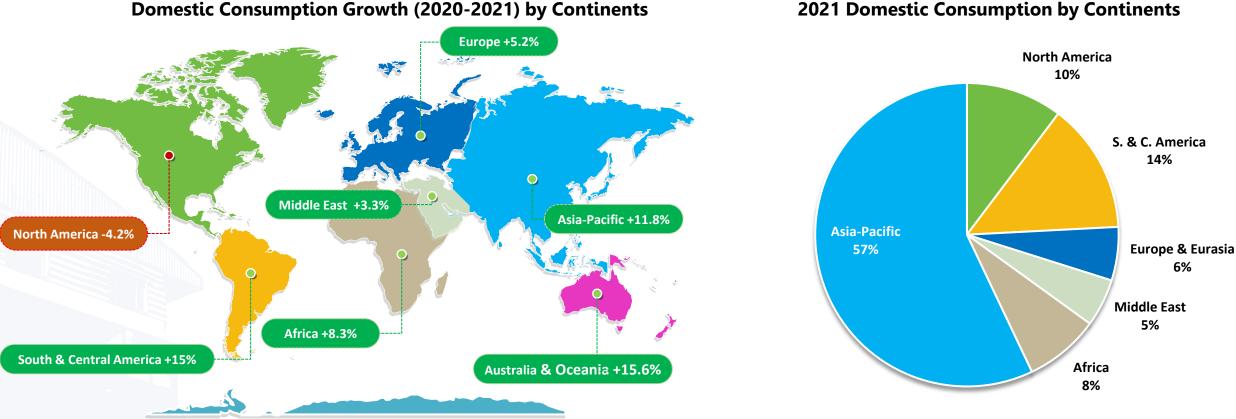

## LPG Consumption 2021

#### LPG Consumption by Region

Source: Statistical review of global LPG 2022

mn t

## Household LPG Consumption by Region

Global increase (2020-2021) 9.23%, regional growth in all regions except North America

**2021 Domestic Consumption by Continents** 