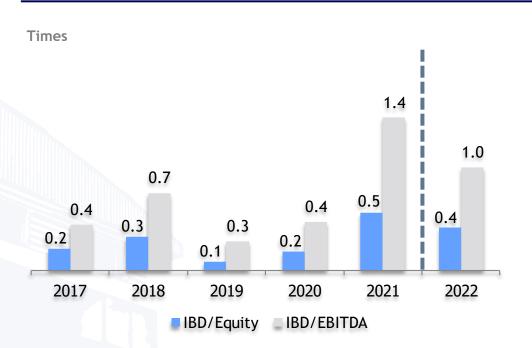

rational Statistics (Cont'd)**

#### Sales Revenue by Geography: 1Q21-4Q22



#### **Operational Statistics (Cont'd)**

#### Sales Revenue by Geography : 2017-2022



#### **Operational Statistics (Cont'd)**

#### GPM, EBITDA Margin and NPM (%) 1Q21-4Q22

#### Gross Profit, EBITDA and Net Profit (MB) 1Q21-4Q22





#### **Operational Statistics (Cont'd)**

#### GPM, EBITDA Margin and NPM (%) 2017-2022

#### Gross Profit, EBITDA and Net Profit (MB) 2017-2022





Gross Profit EBITDA Net Profit

#### **Operational Statistics (Cont'd)**

## IBD\* to Equity Ratio, IBD\* to EBITDA Ratio (times) 1Q21-4Q22



#### Financial Cost (million baht), Interest Coverage Ratio (times) 1Q21-4Q22



#### **Operational Statistics (Cont'd)**

## IBD\* to Equity Ratio, IBD\* to EBITDA Ratio (times) 2017-2022



#### Financial Cost (million baht), Interest Coverage Ratio (times) 2017-2022



**Operational Statistics (Cont'd)** 





SAHAMITR PRESSURE CONTAINER PLC.

III. Financial Highlights : Dividend

#### **Dividend Payment History**



|                         | 2017              | 2018              | 2019              | 2020        | 2021              | 2022      |
|-------------------------|-------------------|-------------------|-------------------|-------------|-------------------|-----------|
| FS publication day      | 14/2/2018         | 12/2/2019         | 21/2/2020         | 15/2/2021   | 14/2/2022         | 14/2/2023 |
| Price per share         | 13.40             | 12.10             | 5.65              | 11.70       | 12.60             | 12.90     |
| Dividend per share      | 0.