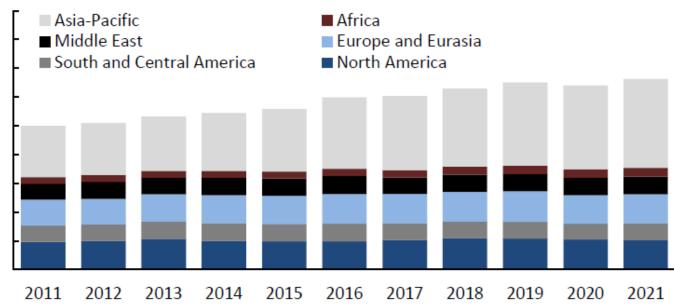

## LPG Production 2021

#### **LPG Production by Region**

mn t

Source: Statistical review of global LPG 2022