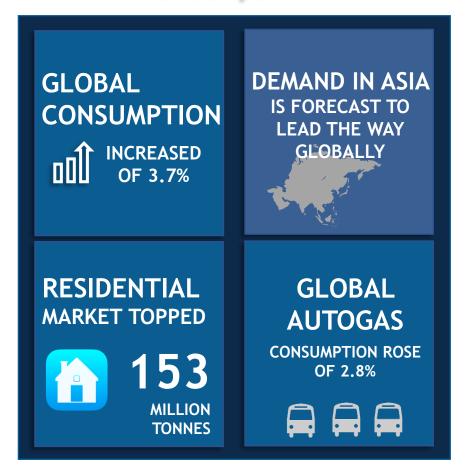

## Household LPG Consumption by Region

Global increase (2020-2021) 9.23%, regional growth in all regions except North America

**2021 Domestic Consumption by Continents** 

## Predicted Global LPG Consumption by Region 2010-2030

• Predicted global LPG consumption is gradual growth annually, there are opportunities for SMPC to grow in short to intermediate term.

• Thermal efficiency of LPG and transportation flexibility make LPG an excellent cooking fuel, especially in Asia where the use of the wok demands a high heating value flame.