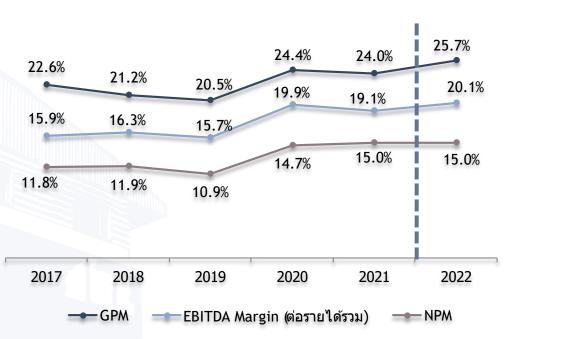

INER PLC.

III. Financial Highlights : Utilization Rate

#### **Operational Statistics**

#### Utilization Rate (%) 2017-2022



#### **Operational Statistics (Cont'd)**

#### Sales Revenue by Product Category : 1Q21-4Q22



4Q21

#### **Operational Statistics (Cont'd)**

#### Sales Revenue by Product Category : 2017-2022



#### **Operational Statistics (Cont'd)**

#### Sales Revenue by Geography: 1Q21-4Q22



#### **Operational Statistics (Cont'd)**

#### Sales Revenue by Geography : 2017-2022



#### **Operational Statistics (Cont'd)**

#### GPM, EBITDA Margin and NPM (%) 1Q21-4Q22

#### Gross Profit, EBITDA and Net Profit (MB) 1Q21-4Q22





#### **Operational Statistics (Cont'd)**

#### GPM, EBITDA Margin and NPM (%) 2017-2022

#### Gross Profit, EBITDA and Net Profit (MB) 2017-2022





Gross Profit EBITDA Net Profit

#### **Operational Statistics (Cont'd)**

## IBD\* to Equity Ratio, IBD\* to EBITDA Ratio (times) 1Q21-4Q22



#### Financial Cost (million baht), Interest Coverage Ratio (times) 1Q21-4Q22



#### **Operational Statistics (Cont'd)**

## IBD\* to Equity Ratio, IBD\* to EBITDA Ratio (times) 2017-2022



#### Financial Cost (million baht), Interest Coverage Ratio (times) 2017-2022



**Operational Statistics (Cont'd)** 





SAHAMITR PRESSURE CONTAINER PLC.

III. Financial Highlights : Dividend

#### **Dividend Payment History**



|                         | 2017              | 2018              | 2019              | 2020        | 2021              | 2022      |
|-------------------------|-------------------|-------------------|-------------------|--------