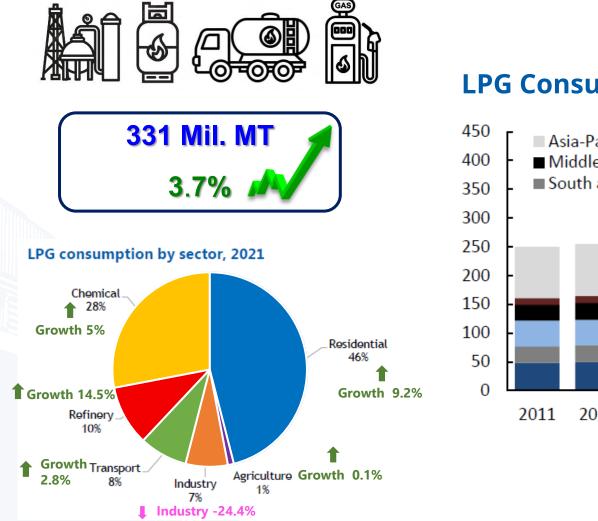

## LPG Consumption 2021

#### LPG Consumption by Region

Source: Statistical review of global LPG 2022

mn t