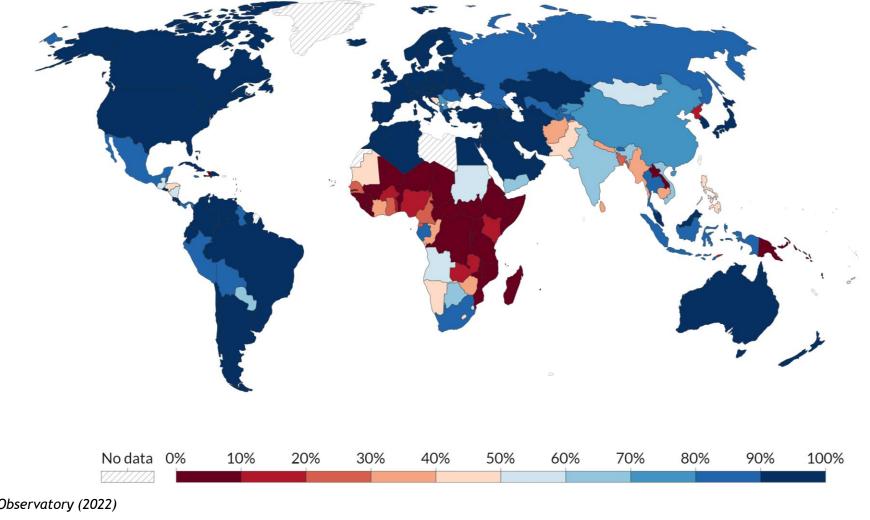

#### % of Population with Access to Clean Cooking Fuels

Access to clean fuels or technologies such as clean cookstoves reduce exposure to indoor air pollutants, a leading cause of death in low-income households.

Source: WHO, Global Health Observatory (2022)

II. SMPC Overview: Global LPG Consumption