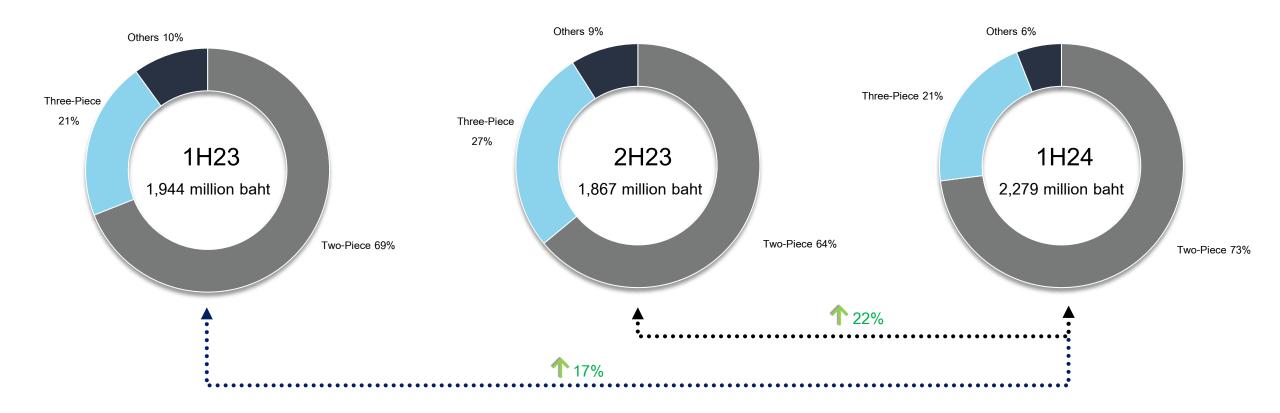

e flame.

II. SMPC Overview: Global LPG Consumption

-MPC

#### % of Population with Access to Clean Cooking Fuels

Access to clean fuels or technologies such as clean cookstoves reduce exposure to indoor air pollutants, a leading cause of death in low-income households.



Source: WHO, Global Health Observatory (2022)

II. SMPC Overview: Global LPG Consumption

## Household LPG Consumption by Region

#### Global increase (2021-2022) 0.61%, regional growth in all regions except Europe & Africa



Source: Statistical review of global LPG 2023







III. Financial Highlights: Utilization Rate

2.5

Per Quarter

#### **Utilization Rate(%)**

2019 - 1H24



## Sales Revenue by Product Category: 1Q23 - 2Q24



**Opportunity Day** 

m i

SMIL

## Sales Revenue by Product Category: 1H23 - 1H24



-MPC

#### Sales Revenue by Product Category: 2019 - 1H24



**Opportunity Day** 

III. Financial Highlights: Sales Revenue

## Sales Revenue by Geography: 1Q23 - 2Q24





#### Sales Revenue by Geography: 1H23 - 1H24



Opportunity Day

#### Sales Revenue by Geography: 2019 - 1H24



Opportunity Day

## **Profitability Ratios**

GPM, EBITDA Margin and NPM (%) 1Q23-2Q24

Gross Profit, EBITDA and Net Profit (MB) 1Q23-2Q24





## **Profitability Ratios**

GPM, EBITDA Margin and NPM(%) 2019-1H24



#### Gross Profit, EBITDA and Net Profit(MB) 2019-1H24



## Profitability Ratios ROE and ROA(%)



## Leverage Ratios

## IBD\* to Equity Ratio, IBD\* to EBITDA Ratio(times) 1Q23-2Q24

#### Financial Cost(million baht), Interest Coverage Ratio(times) 1Q23-2Q24



## Leverage Ratios

## IBD\* to