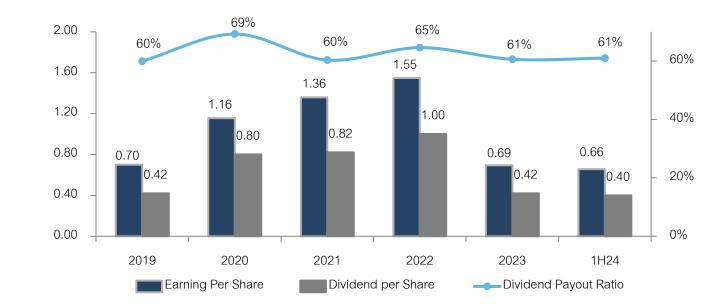

#### **Dividend Payment History**

| Dividend                        | 2019      | 2020      | 2021      | 2022      | 2023      | 1H24     |
|---------------------------------|-----------|-----------|-----------|-----------|-----------|----------|
| FS publication day              | 21/2/2020 | 15/2/2021 | 14/2/2022 | 14/2/2023 | 14/2/2024 | 8/8/2024 |
| Price per share (Baht/share)    | 5.65      | 11.70     | 12.60     | 12.90     | 9.30      | 9.05     |
| Dividend per share (Baht/share) | 0.42      | 0.80      | 0.82      | 1.00      | 0.42      | 0.40     |
| Earning Per Share (Baht/share)  | 0.70      | 1.16      | 1.36      | 1.55      | 0.69      | 0.66     |
| Dividend Yield per year         | 7.4%      | 6.8%      | 6.5%      | 7.8%      | 4.5%      | 8.8%     |
| Dividend Amount (MB/year)       | 224.91    | 428.41    | 439.12    | 535.51    | 224.92    | 214.20   |
| Dividend Payout Ratio           | 60%       | 69%       | 60%       | 65%       | 61%       | 61%      |

**Remarks:** \*The company has a dividend payout policy to shareholders at not less than 60% of the net profit. \*The Company began paying Dividend since 2014.

III. Financial Highlights: Dividend

<u>SMPC</u>