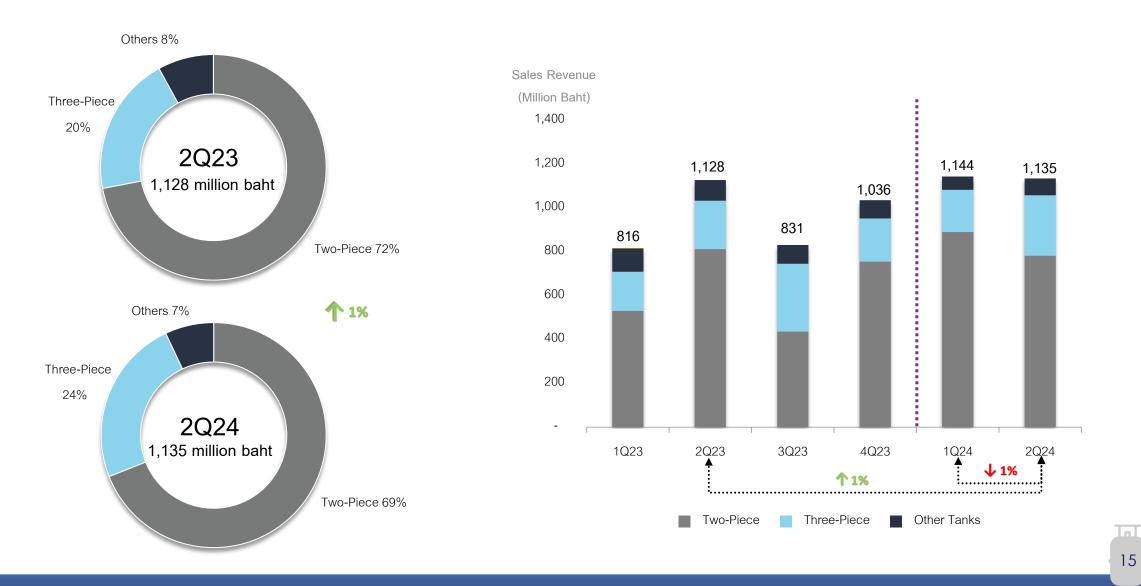

## Sales Revenue by Product Category: 1Q23 - 2Q24

**Opportunity Day** 

m i

SMIL

## Sales Revenue by Product Category: 1H23 - 1H24

-MPC

#### Sales Revenue by Product Category: 2019 - 1H24

**Opportunity Day** 

III. Financial Highlights: Sales Revenue