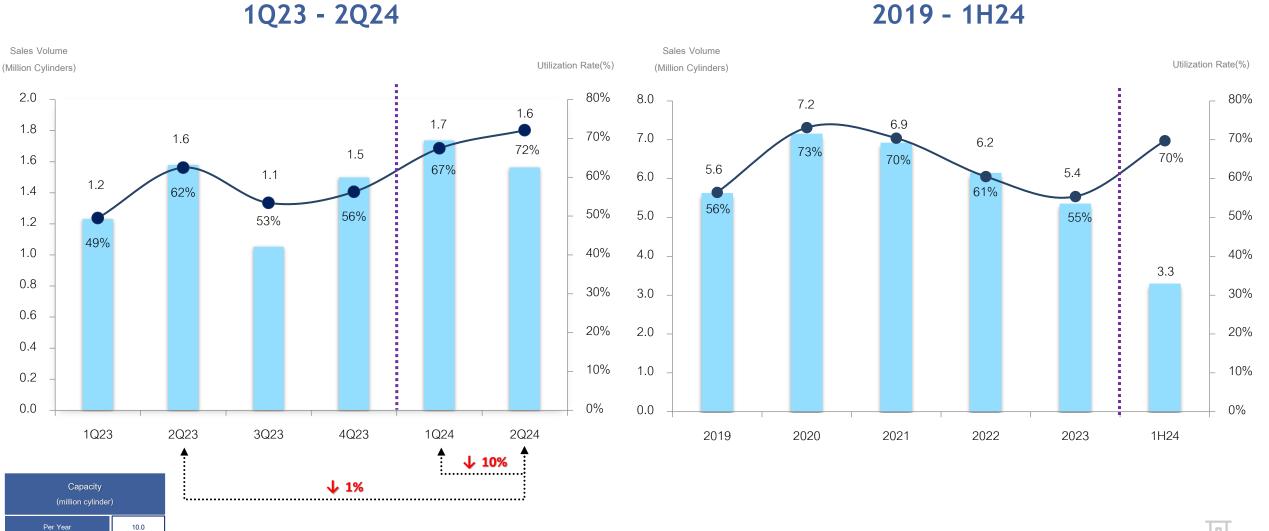

#### Global increase (2021-2022) 0.61%, regional growth in all regions except Europe & Africa

Source: Statistical review of global LPG 2023

III. Financial Highlights: Utilization Rate

2.5

Per Quarter

#### **Utilization Rate(%)**

2019 - 1H24