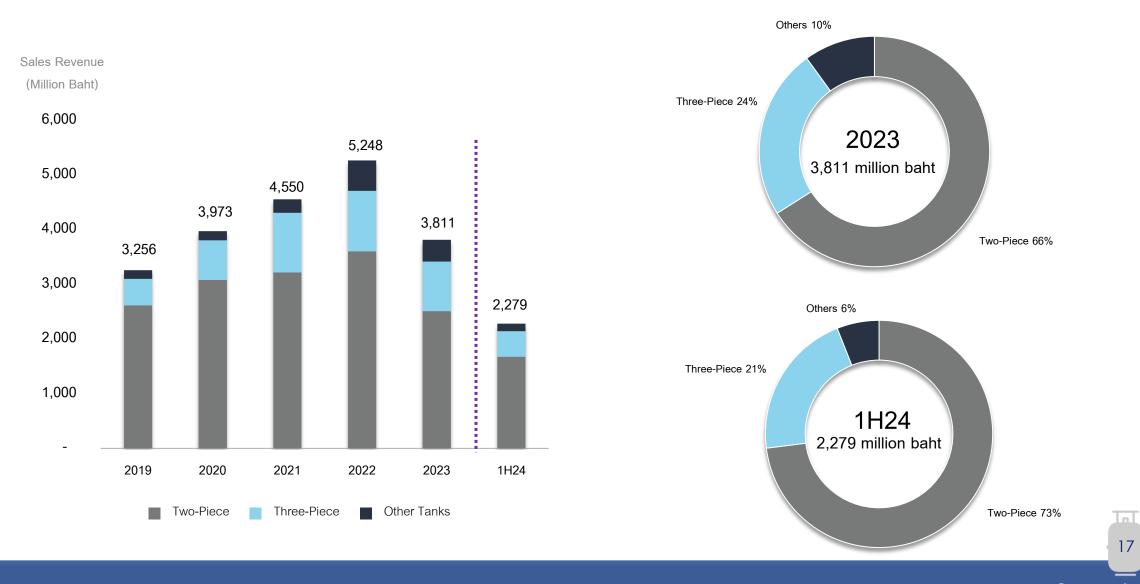

#### Sales Revenue by Product Category: 2019 - 1H24

**Opportunity Day** 

III. Financial Highlights: Sales Revenue