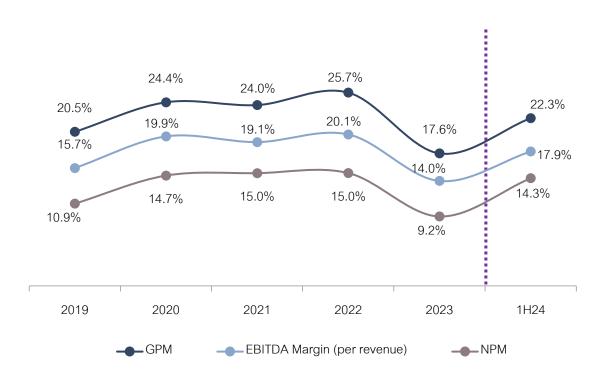

Source: Statistical review of global LPG 2023







III. Financial Highlights: Utilization Rate

2.5

Per Quarter

#### **Utilization Rate(%)**

2019 - 1H24



## Sales Revenue by Product Category: 1Q23 - 2Q24



**Opportunity Day** 

m i

SMIL

## Sales Revenue by Product Category: 1H23 - 1H24



-MPC

#### Sales Revenue by Product Category: 2019 - 1H24



**Opportunity Day** 

III. Financial Highlights: Sales Revenue

## Sales Revenue by Geography: 1Q23 - 2Q24





#### Sales Revenue by Geography: 1H23 - 1H24



Opportunity Day

#### Sales Revenue by Geography: 2019 - 1H24



Opportunity Day

## **Profitability Ratios**

GPM, EBITDA Margin and NPM (%) 1Q23-2Q24

Gross Profit, EBITDA and Net Profit (MB) 1Q23-2Q24





## **Profitability Ratios**

GPM, EBITDA Margin and NPM(%) 2019-1H24



#### Gross Profit, EBITDA and Net Profit(MB) 2019-1H24



## Profitability Ratios ROE and ROA(%)



## Leverage Ratios

## IBD\* to Equity Ratio, IBD\* to EBITDA Ratio(times) 1Q23-2Q24

#### Financial Cost(million baht), Interest Coverage Ratio(times) 1Q23-2Q24



## Leverage Ratios

## IBD\* to Equity Ratio, IBD\* to EBITDA Ratio(times) 2019-1H24

#### Financial Cost(million baht), Interest Coverage Ratio(times) 2018-1H24





III. Financial Highlights: Dividend

#### **Dividend Payment History**



| Dividend                        | 2019      | 2020      | 2021      | 2022      | 2023      | 1H24     |
|---------------------------------|-----------|-----------|-----------|-----------|-----------|----------|
| FS publication day              | 21/2/2020 | 15/2/2021 | 14/2/2022 | 14/2/2