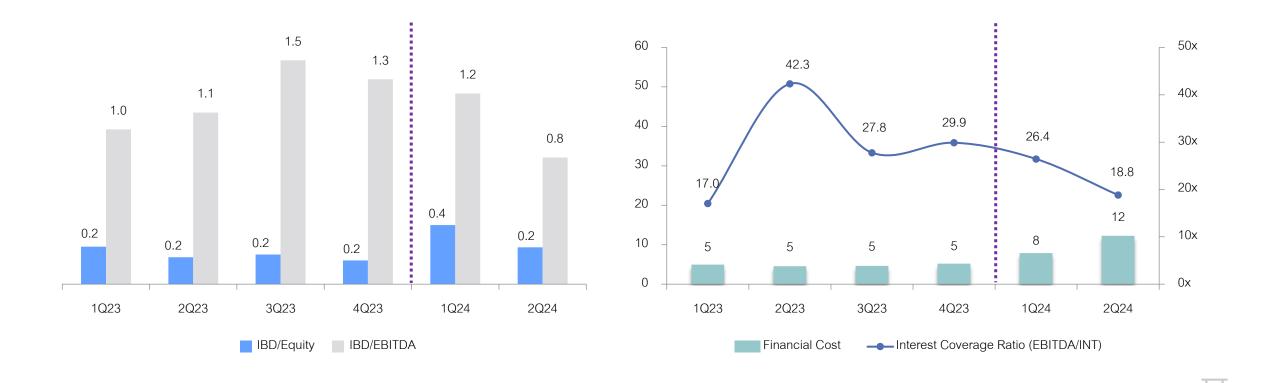

## Leverage Ratios

## IBD\* to Equity Ratio, IBD\* to EBITDA Ratio(times) 2019-1H24

#### Financial Cost(million baht), Interest Coverage Ratio(times) 2018-1H24

III. Financial Highlights: Dividend