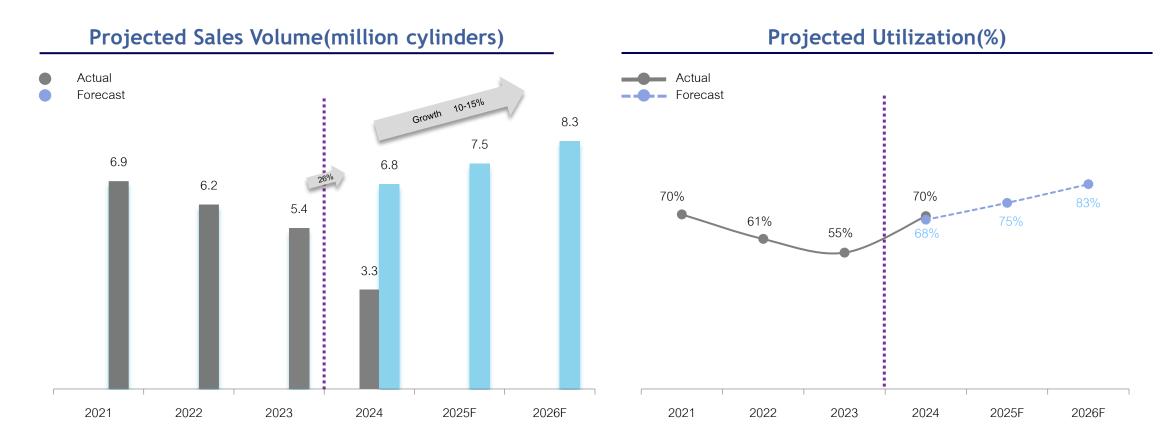

#### Global increase (2021-2022) 0.61%, regional growth in all regions except Europe & Africa

Source: Statistical review of global LPG 2023

III. Financial Highlights: Utilization Rate

2.5

Per Quarter

#### **Utilization Rate(%)**

2019 - 1H24