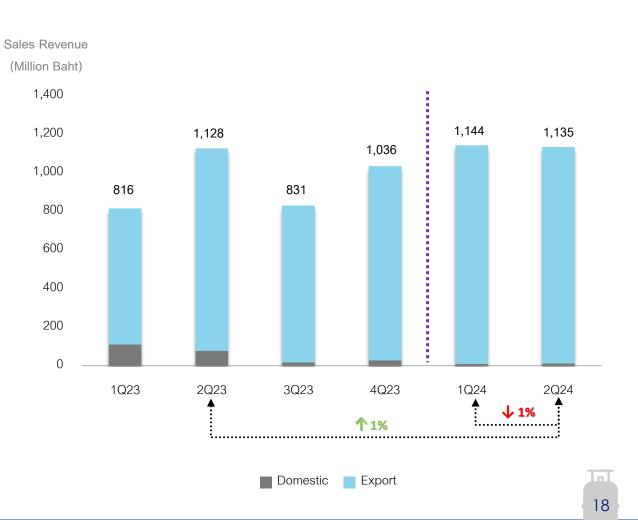

toves reduce exposure to indoor air pollutants, a leading cause of death in low-income households.



Source: WHO, Global Health Observatory (2022)

II. SMPC Overview: Global LPG Consumption

## Household LPG Consumption by Region

#### Global increase (2021-2022) 0.61%, regional growth in all regions except Europe & Africa



Source: Statistical review of global LPG 2023







III. Financial Highlights: Utilization Rate

2.5

Per Quarter

#### **Utilization Rate(%)**

2019 - 1H24



## Sales Revenue by Product Category: 1Q23 - 2Q24



**Opportunity Day** 

m i

SMIL

## Sales Revenue by Product Category: 1H23 - 1H24



-MPC

#### Sales Revenue by Product Category: 2019 - 1H24



**Opportunity Day** 

III. Financial Highlights: Sales Revenue

## Sales Revenue by Geography: 1Q23 - 2Q24





#### Sales Revenue by Geography: 1H23 - 1H24



Opportunity Day

#### Sales Revenue by Geography: 2019 - 1H24



Opportunity Day

## **Profitability Ratios**

GPM, EBITDA Margin and NPM (%) 1Q23-2Q24

Gross Profit, EBITDA and Net Profit (MB) 1Q23-2Q24





## **Profitability Ratios**

GPM, EBITDA Margin and NPM(%) 2019-1H24



#### Gross Profit, EBITDA and Net Profit(MB) 2019-1H24



## Profitability Ratios ROE and ROA(%)



## Leverage Ratios

## IBD\* to Equity Ratio, IBD\* to EBITDA Ratio(times) 1Q23-2Q24

#### Financial Cost(million baht), Interest Coverage Ratio(times) 1Q23-2Q24



## Leverage Ratios

## IBD\* to Equity Ratio, IBD\* to EBITDA Ratio(times) 2019-1H24

#### Financial Cost(million baht), Interest Coverage Ratio(times) 2018-1H24





III. Financial Highlights: Dividend