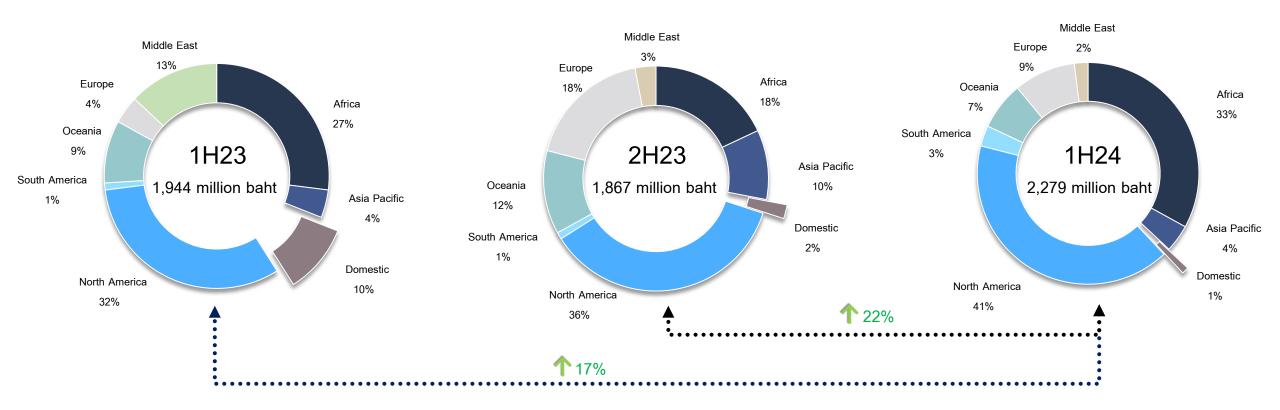

## Sales Revenue by Geography: 1Q23 - 2Q24

#### Sales Revenue by Geography: 1H23 - 1H24

Opportunity Day