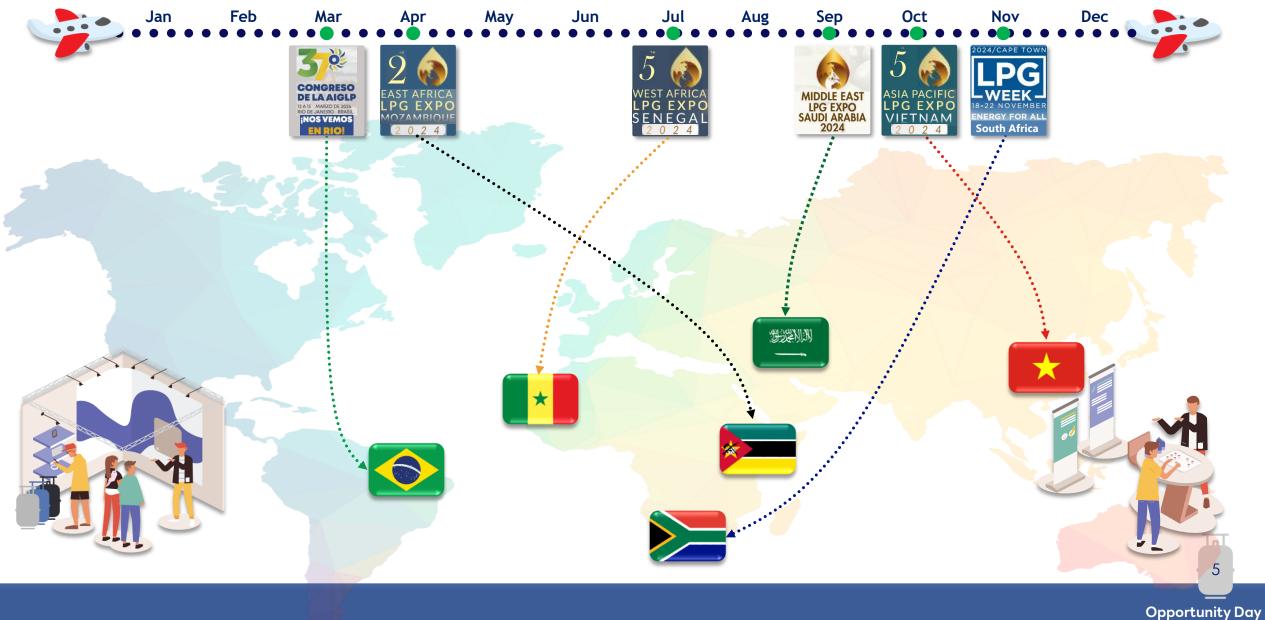

## **International Exhibitions in 1H24**

#### 13-15 March 2024

#### SMPC Attended 37th AIGLP Congress in Rio De Janeiro, Brazil

To promote SMPC's products and services to potential customers in Latin America markets and to exchange the LPG industry information with other industry frontrunners.

SMPC Attended 1st Southern Africa and 2nd East Africa LPG Expo 2024 in Maputo, Mozambique

The primary objective was to foster connections with existing and potential customers in the region.

#### SMPC Attended 5th West Africa LPG Expo in Dakar, Senegal

To promote our products and services to current and potential customers in the West African region. I. SMPC Overview: International Exhibitions

#### **International Exhibitions 2024**

I. SMPC Overview: Continuous Improvements