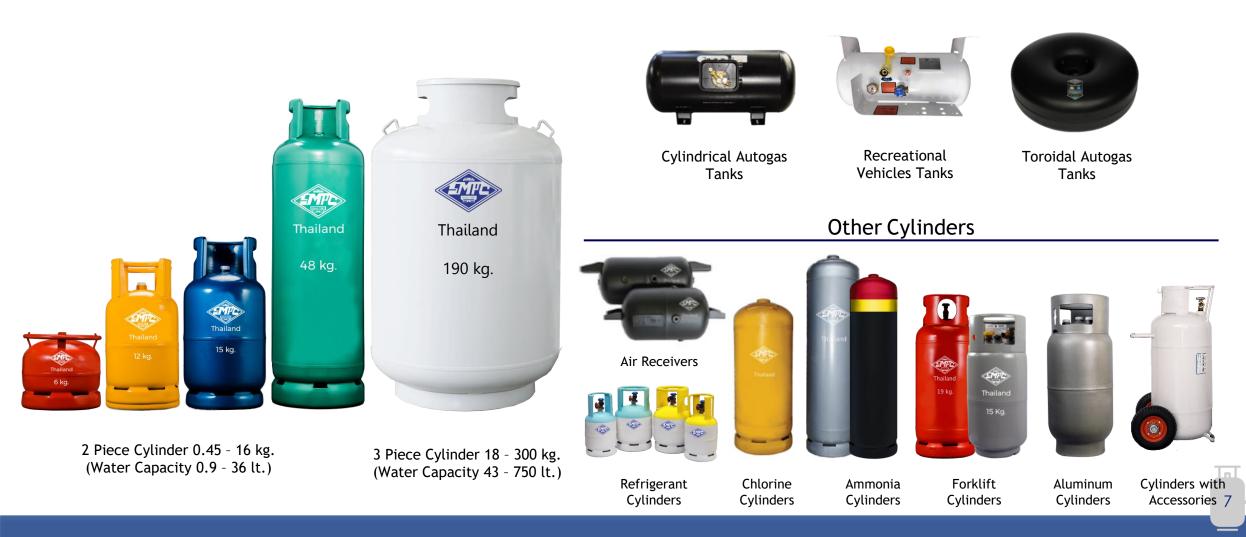

## Wide Range of Product Coverage

Household LPG Cylinder 0.45 - 300 kg. (Water Capacity 0.9 - 750 lt.)

Automotive LPG Cylinder

<u>Empl</u>

II. SMPC Overview: Statistical of Global LPG

SMPC