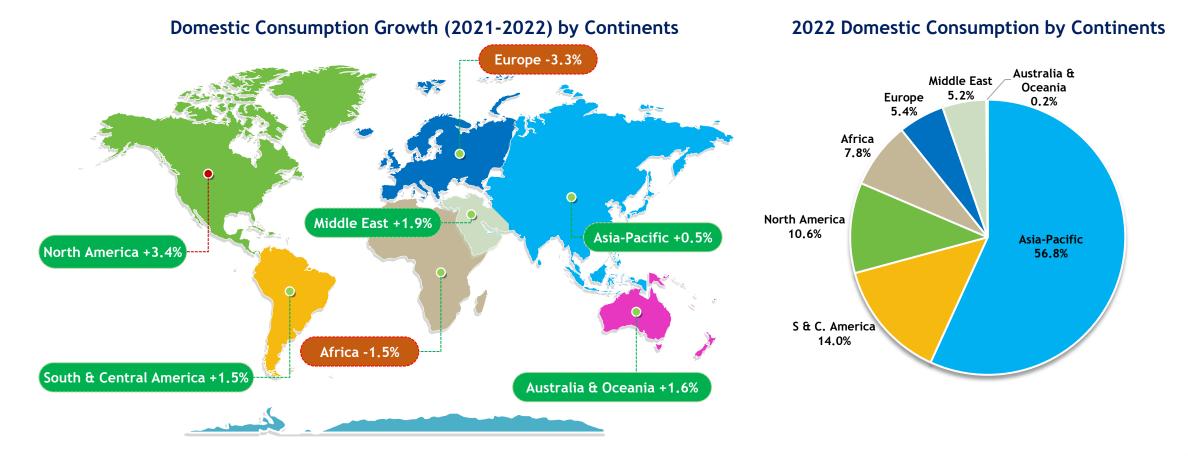

## Household LPG Consumption by Region

#### Global increase (2021-2022) 0.61%, regional growth in all regions except Europe & Africa

Source: Statistical review of global LPG 2023

III. Financial Highlights: Utilization Rate

2.5

Per Quarter