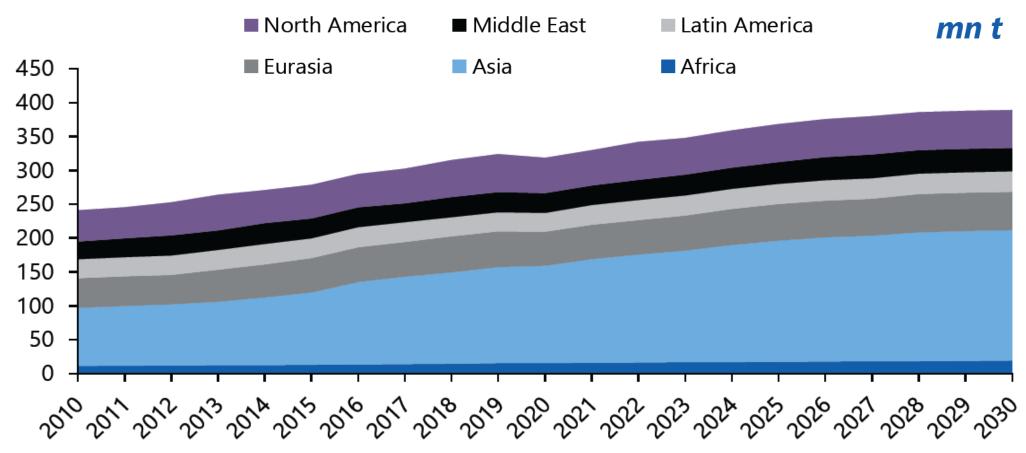

## Predicted Global LPG Consumption by Region 2010-2030

- Predicted global LPG consumption is gradual growth annually, there are opportunities for SMPC to grow in short to intermediate term.
- Thermal efficiency of LPG and transportation flexibility make LPG an excellent cooking fuel, especially in Asia where the use of the wok demands a high heating value flame.