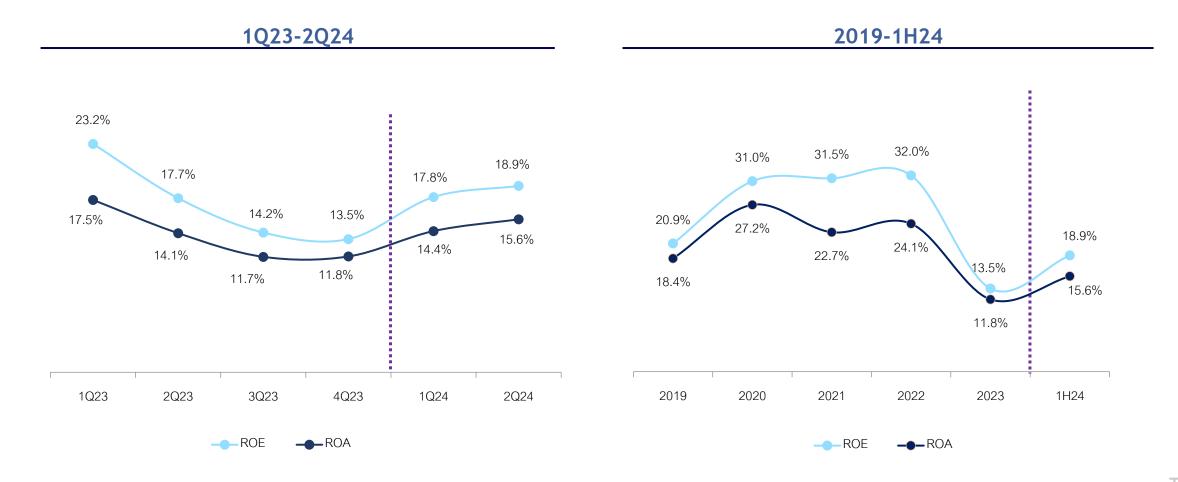

5

Per Quarter

#### **Utilization Rate(%)**

2019 - 1H24



## Sales Revenue by Product Category: 1Q23 - 2Q24



**Opportunity Day** 

m i

SMIL

## Sales Revenue by Product Category: 1H23 - 1H24



-MPC

#### Sales Revenue by Product Category: 2019 - 1H24



**Opportunity Day** 

III. Financial Highlights: Sales Revenue

## Sales Revenue by Geography: 1Q23 - 2Q24





#### Sales Revenue by Geography: 1H23 - 1H24



Opportunity Day

#### Sales Revenue by Geography: 2019 - 1H24



Opportunity Day

## **Profitability Ratios**

GPM, EBITDA Margin and NPM (%) 1Q23-2Q24

Gross Profit, EBITDA and Net Profit (MB) 1Q23-2Q24





## **Profitability Ratios**

GPM, EBITDA Margin and NPM(%) 2019-1H24



#### Gross Profit, EBITDA and Net Profit(MB) 2019-1H24



## Profitability Ratios ROE and ROA(%)



## Leverage Ratios

## IBD\* to Equity Ratio, IBD\* to EBITDA Ratio(times) 1Q23-2Q24

#### Financial Cost(million baht), Interest Coverage Ratio(times) 1Q23-2Q24



## Leverage Ratios

## IBD\* to Equity Ratio, IBD\* to EBITDA Ratio(times) 2019-1H24

#### Financial Cost(million baht), Interest Coverage Ratio(times) 2018-1H24





III. Financial Highlights: Dividend

#### **Dividend Payment History**



| Dividend                        | 2019      | 2020      | 2021      | 2022      | 2023      | 1H24     |
|---------------------------------|-----------|-----------|-----------|-----------|-----------|----------|
| FS publication day              | 21/2/2020 | 15/2/2021 | 14/2/2022 | 14/2/2023 | 14/2/2024 | 8/8/2024 |
| Price per share (Baht/share)    | 5.65      | 11.70     | 12.60     |