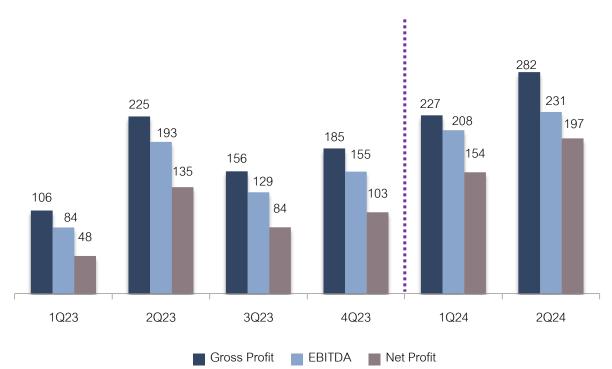

## **Profitability Ratios**

GPM, EBITDA Margin and NPM (%) 1Q23-2Q24

Gross Profit, EBITDA and Net Profit (MB) 1Q23-2Q24