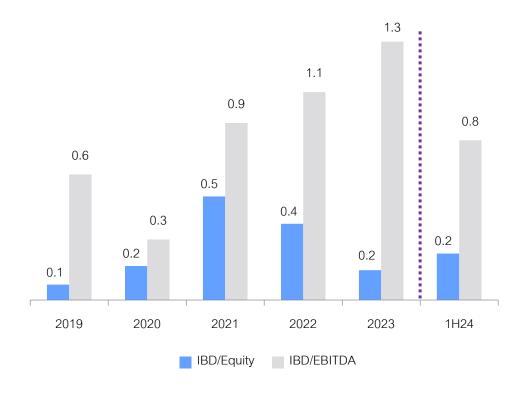

## Leverage Ratios

## IBD\* to Equity Ratio, IBD\* to EBITDA Ratio(times) 2019-1H24