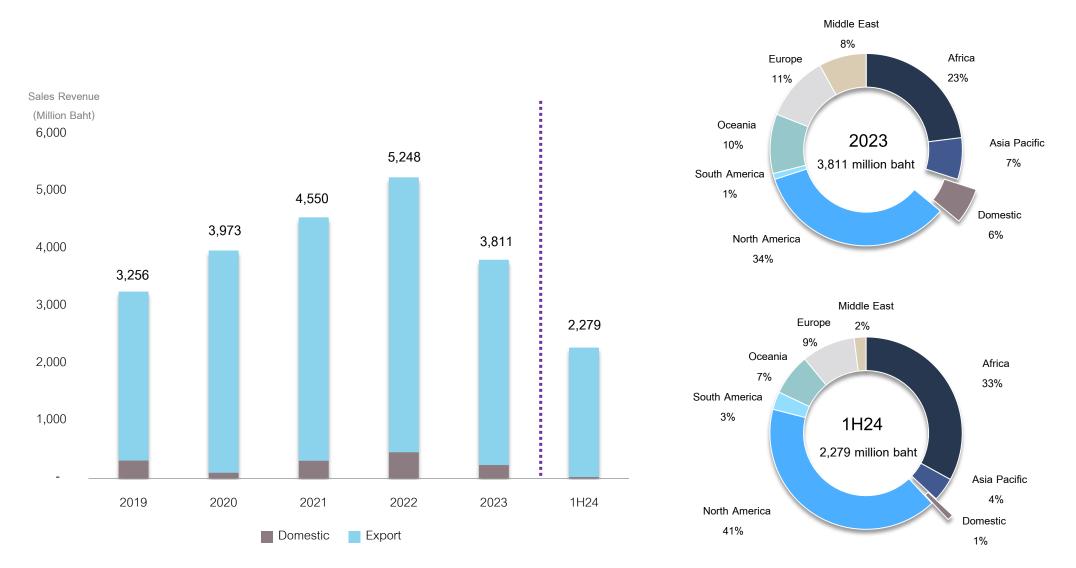

, Global Health Observatory (2022)

II. SMPC Overview: Global LPG Consumption

## Household LPG Consumption by Region

#### Global increase (2021-2022) 0.61%, regional growth in all regions except Europe & Africa



Source: Statistical review of global LPG 2023







III. Financial Highlights: Utilization Rate

2.5

Per Quarter

#### **Utilization Rate(%)**

2019 - 1H24



## Sales Revenue by Product Category: 1Q23 - 2Q24



**Opportunity Day** 

m i

SMIL

## Sales Revenue by Product Category: 1H23 - 1H24



-MPC

#### Sales Revenue by Product Category: 2019 - 1H24



**Opportunity Day** 

III. Financial Highlights: Sales Revenue

## Sales Revenue by Geography: 1Q23 - 2Q24





#### Sales Revenue by Geography: 1H23 - 1H24



Opportunity Day

#### Sales Revenue by Geography: 2019 - 1H24



Opportunity Day

## **Profitability Ratios**

GPM, EBITDA Margin and NPM (%) 1Q23-2Q24

Gross Profit, EBITDA and Net Profit (MB) 1Q23-2Q24





## **Profitability Ratios**

GPM, EBITDA Margin and NPM(%) 2019-1H24



#### Gross Profit, EBITDA and Net Profit(MB) 2019-1H24



## Profitability Ratios ROE and ROA(%)



## Leverage Ratios

## IBD\* to Equity Ratio, IBD\* to EBITDA Ratio(times) 1Q23-2Q24

#### Financial Cost(million baht), Interest Coverage Ratio(times) 1Q23-2Q24



## Leverage Ratios

## IBD\* to Equity Ratio, IBD\* to EBITDA Ratio(times) 2019-1H24

#### Financial Cost(million baht), Interest Coverage Ratio(times) 2018-1H24





III. Financial Highlights: Dividend

#### **Dividend Payment History**



| Dividend                        | 2019      | 2020      | 2021      | 2022