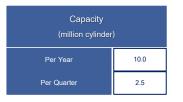

#### Global increase (2021-2022) 0.61%, regional growth in all regions except Europe & Africa

Source: Statistical review of global LPG 2023

III. Financial Highlights: Utilization Rate

2.5

Per Quarter

#### **Utilization Rate(%)**

2019 - 1H24