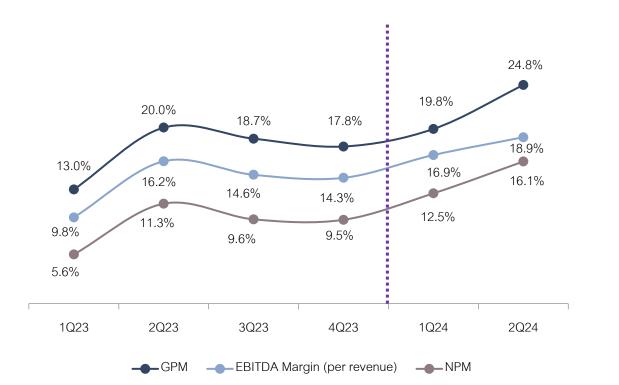

## **Profitability Ratios**

GPM, EBITDA Margin and NPM (%) 1Q23-2Q24

Gross Profit, EBITDA and Net Profit (MB) 1Q23-2Q24