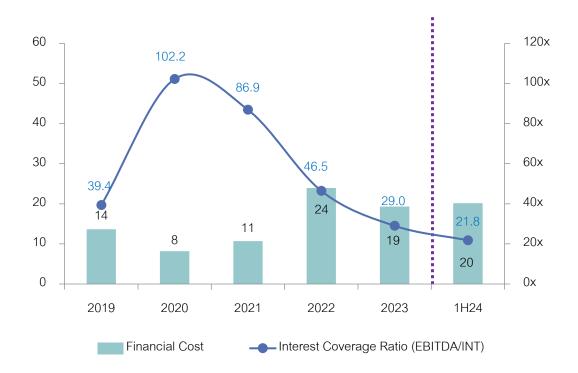

## Leverage Ratios

#### Financial Cost(million baht), Interest Coverage Ratio(times) 2018-1H24

III. Financial Highlights: Dividend