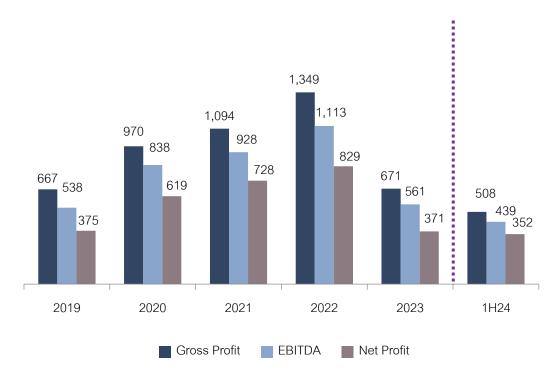

Financial Highlights: Utilization Rate

2.5

Per Quarter

#### **Utilization Rate(%)**

2019 - 1H24



## Sales Revenue by Product Category: 1Q23 - 2Q24



**Opportunity Day** 

m i

SMIL

## Sales Revenue by Product Category: 1H23 - 1H24



-MPC

#### Sales Revenue by Product Category: 2019 - 1H24



**Opportunity Day** 

III. Financial Highlights: Sales Revenue

## Sales Revenue by Geography: 1Q23 - 2Q24





#### Sales Revenue by Geography: 1H23 - 1H24



Opportunity Day

#### Sales Revenue by Geography: 2019 - 1H24



Opportunity Day

## **Profitability Ratios**

GPM, EBITDA Margin and NPM (%) 1Q23-2Q24

Gross Profit, EBITDA and Net Profit (MB) 1Q23-2Q24





## **Profitability Ratios**

GPM, EBITDA Margin and NPM(%) 2019-1H24



#### Gross Profit, EBITDA and Net Profit(MB) 2019-1H24



## Profitability Ratios ROE and ROA(%)



## Leverage Ratios

## IBD\* to Equity Ratio, IBD\* to EBITDA Ratio(times) 1Q23-2Q24

#### Financial Cost(million baht), Interest Coverage Ratio(times) 1Q23-2Q24



## Leverage Ratios

## IBD\* to Equity Ratio, IBD\* to EBITDA Ratio(times) 2019-1H24

#### Financial Cost(million baht), Interest Coverage Ratio(times) 2018-1H24





III. Financial Highlights: Dividend

#### **Dividend Payment History**



| Dividend                        | 2019      | 2020      | 2021      | 2022      | 2023      | 1H24     |
|---------------------------------|-----------|-----------|-----------|-----------|-----------|----------|
| FS publication day              | 21/2/2020 | 15/2/2021 | 14/2/2022 | 14/2/2023 | 14/2/2024 | 8/8/2024 |
| Price per share (Baht/share